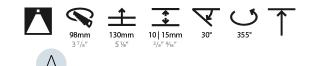

#### GENERAL

| Series: Bioniq                                                                                                                                         |
|--------------------------------------------------------------------------------------------------------------------------------------------------------|
| Subseries: Bioniq Round Adjustable                                                                                                                     |
| Brand: Prolicht                                                                                                                                        |
| Division: Architectural                                                                                                                                |
| Mounting Type: Recessed                                                                                                                                |
| Mounting Location: Ceiling                                                                                                                             |
| Subcategory: Downlight                                                                                                                                 |
| PHYSICAL                                                                                                                                               |
| Shape: Round                                                                                                                                           |
| Diameter (mm): 107                                                                                                                                     |
| Diameter (in): $4\frac{3}{16}$                                                                                                                         |
| Height (mm): 112                                                                                                                                       |
| Height (in): $4\frac{7}{16}$                                                                                                                           |
| Ceiling Thickness (mm): 10 / 12.5 / 15                                                                                                                 |
| Ceiling Thickness (in): 3/8 or 1/2 or 9/16                                                                                                             |
| Min. Recessing Depth (mm): 130                                                                                                                         |
| Min. Recessing Depth (in): 5 1/8                                                                                                                       |
| Light Distribution: Adjustable / Downlight                                                                                                             |
| Weight (kg): 0.46                                                                                                                                      |
| Weight (lbs): 1.01                                                                                                                                     |
| Fixture Finish: SSR / BKV / CWI / CRY / HAB / UFT / ITA / RUA / FTG / MYG /<br>LOD / PUS / FRO / FUP / KIA / POP / BLS / SPG / MEY / GOH / GUM / CHC / |
| COM / ABZ / JAG / OBR / MOS / ROR                                                                                                                      |
| Fixture Material: Aluminum Die Cast                                                                                                                    |
| Cut-out Measurements: 98mm / 3 7/8"                                                                                                                    |
| ELECTRICAL                                                                                                                                             |
| Lamp Types LED (Zhaga Standard)                                                                                                                        |

#### OPTICAL

Reflector°: 20 / 40 / 60

Adjustability: Rotational 355°; Tilt 30°