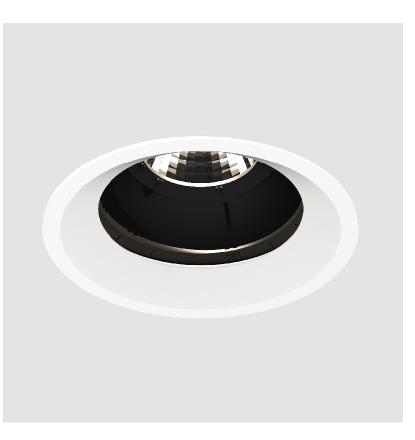

## **BIONIQ ROUND ADJUSTABLE RECESSED**

#### GENERAL

| Series: Bioniq                                                                                                                                         |
|--------------------------------------------------------------------------------------------------------------------------------------------------------|
| Subseries: Bioniq Round Adjustable                                                                                                                     |
| Brand: Prolicht                                                                                                                                        |
| Division: Architectural                                                                                                                                |
| Mounting Type: Recessed                                                                                                                                |
| Mounting Location: Ceiling                                                                                                                             |
| Subcategory: Downlight                                                                                                                                 |
| PHYSICAL                                                                                                                                               |
| Shape: Round                                                                                                                                           |
| Diameter (mm): 107                                                                                                                                     |
| Diameter (in): $4\frac{3}{16}$                                                                                                                         |
| Height (mm): 112                                                                                                                                       |
| Height (in): $4\frac{7}{16}$                                                                                                                           |
| Ceiling Thickness (mm): 10 / 12.5 / 15                                                                                                                 |
| Ceiling Thickness (in): 3/8 or 1/2 or 9/16                                                                                                             |
| Min. Recessing Depth (mm): 130                                                                                                                         |
| Min. Recessing Depth (in): 5 1/8                                                                                                                       |
| Light Distribution: Adjustable / Downlight                                                                                                             |
| Weight (kg): 0.46                                                                                                                                      |
| Weight (lbs): 1.01                                                                                                                                     |
| Fixture Finish: SSR / BKV / CWI / CRY / HAB / UFT / ITA / RUA / FTG / MYG /<br>LOD / PUS / FRO / FUP / KIA / POP / BLS / SPG / MEY / GOH / GUM / CHC / |
| COM / ABZ / JAG / OBR / MOS / ROR                                                                                                                      |
| Fixture Material: Aluminum Die Cast                                                                                                                    |
| Cut-out Measurements: 98mm / 3 7/8"                                                                                                                    |
| ELECTRICAL                                                                                                                                             |
| Lamp Types LED (Zhaga Standard)                                                                                                                        |