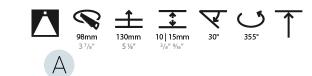

#### GENERAL

| Series: Bioniq                                                                                                                                         |
|--------------------------------------------------------------------------------------------------------------------------------------------------------|
| Subseries: Bioniq Round Adjustable                                                                                                                     |
| Brand: Prolicht                                                                                                                                        |
| Division: Architectural                                                                                                                                |
| Mounting Type: Recessed                                                                                                                                |
| Mounting Location: Ceiling                                                                                                                             |
| Subcategory: Downlight                                                                                                                                 |
| PHYSICAL                                                                                                                                               |
| Shape: Round                                                                                                                                           |
| Diameter (mm): 107                                                                                                                                     |
| Diameter (in): $4\frac{3}{16}$                                                                                                                         |
| Height (mm): 112                                                                                                                                       |
| Height (in): $4\frac{7}{16}$                                                                                                                           |
| Ceiling Thickness (mm): 10 / 12.5 / 15                                                                                                                 |
| Ceiling Thickness (in): 3/8 or 1/2 or 9/16                                                                                                             |
| Min. Recessing Depth (mm): 130                                                                                                                         |
| Min. Recessing Depth (in): 5 1/8                                                                                                                       |
| Light Distribution: Adjustable / Downlight                                                                                                             |
| Weight (kg): 0.46                                                                                                                                      |
| Weight (lbs): 1.01                                                                                                                                     |
| Fixture Finish: SSR / BKV / CWI / CRY / HAB / UFT / ITA / RUA / FTG / MYG /<br>LOD / PUS / FRO / FUP / KIA / POP / BLS / SPG / MEY / GOH / GUM / CHC / |
| COM / ABZ / JAG / OBR / MOS / ROR                                                                                                                      |
| Fixture Material: Aluminum Die Cast                                                                                                                    |
| Cut-out Measurements: 98mm / 3 7/8"                                                                                                                    |
| ELECTRICAL                                                                                                                                             |
| Lamp Types LED (Zhaga Standard)                                                                                                                        |

#### OPTICAL

Reflector°: 20 / 40 / 60

Adjustability: Rotational 355°; Tilt 30°

Ø 107mm 4 3/16"

Zaneen Group Inc. © 2024, T 1800-388-3382, F 416-247-9319, www.zaneen.com

Available for International specifications by adding 'INT' at the end of the existing Model #. For assistance on 'custom' specifications, contact zteam@zaneen.com.