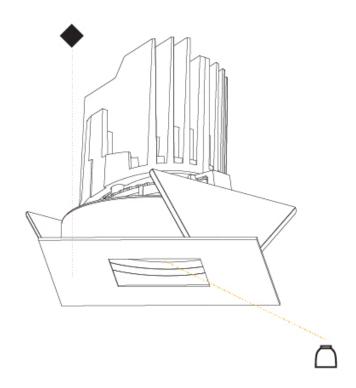

#### GENERAL

| Series: Bioniq                                                                                                                                         |
|--------------------------------------------------------------------------------------------------------------------------------------------------------|
| Subseries: Bioniq Round Adjustable                                                                                                                     |
| Brand: Prolicht                                                                                                                                        |
| Division: Architectural                                                                                                                                |
| Mounting Type: Recessed                                                                                                                                |
| Mounting Location: Ceiling                                                                                                                             |
| Subcategory: Downlight                                                                                                                                 |
| PHYSICAL                                                                                                                                               |
| Shape: Round                                                                                                                                           |
| Diameter (mm): 107                                                                                                                                     |
| Diameter (in): $4\frac{3}{16}$                                                                                                                         |
| Height (mm): 112                                                                                                                                       |
| Height (in): $4\frac{7}{16}$                                                                                                                           |
| Ceiling Thickness (mm): 10 / 12.5 / 15                                                                                                                 |
| Ceiling Thickness (in): 3/8 or 1/2 or 9/16                                                                                                             |
| Min. Recessing Depth (mm): 130                                                                                                                         |
| Min. Recessing Depth (in): 5 1/8                                                                                                                       |
| Light Distribution: Adjustable / Downlight                                                                                                             |
| Weight (kg): 0.46                                                                                                                                      |
| Weight (lbs): 1.01                                                                                                                                     |
| Fixture Finish: SSR / BKV / CWI / CRY / HAB / UFT / ITA / RUA / FTG / MYG /<br>LOD / PUS / FRO / FUP / KIA / POP / BLS / SPG / MEY / GOH / GUM / CHC / |
| COM / ABZ / JAG / OBR / MOS / ROR                                                                                                                      |
| Fixture Material: Aluminum Die Cast                                                                                                                    |
| Cut-out Measurements: 98mm / 3 7/8"                                                                                                                    |
| ELECTRICAL                                                                                                                                             |
| Lamp Types LED (Zhaga Standard)                                                                                                                        |

Ø 107mm 4 3/16"

Zaneen Group Inc. © 2024, T 1800-388-3382, F 416-247-9319, www.zaneen.com

Available for International specifications by adding 'INT' at the end of the existing Model #. For assistance on 'custom' specifications, contact zteam@zaneen.com.