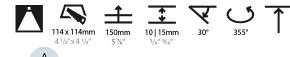

#### GENERAL

| Series: Bioniq                                                                                                                                         |
|--------------------------------------------------------------------------------------------------------------------------------------------------------|
| Subseries: Bioniq Round Adjustable                                                                                                                     |
| Brand: Prolicht                                                                                                                                        |
| Division: Architectural                                                                                                                                |
| Mounting Type: Recessed                                                                                                                                |
| Mounting Location: Ceiling                                                                                                                             |
| Subcategory: Downlight                                                                                                                                 |
| PHYSICAL                                                                                                                                               |
| Shape: Round                                                                                                                                           |
| Diameter (mm): 107                                                                                                                                     |
| Diameter (in): $4\frac{3}{16}$                                                                                                                         |
| Height (mm): 112                                                                                                                                       |
| Height (in): $4\frac{7}{16}$                                                                                                                           |
| Ceiling Thickness (mm): 10 / 12.5 / 15                                                                                                                 |
| Ceiling Thickness (in): 3/8 or 1/2 or 9/16                                                                                                             |
| Min. Recessing Depth (mm): 130                                                                                                                         |
| Min. Recessing Depth (in): 5 1/8                                                                                                                       |
| Light Distribution: Adjustable / Downlight                                                                                                             |
| Weight (kg): 0.46                                                                                                                                      |
| Weight (lbs): 1.01                                                                                                                                     |
| Fixture Finish: SSR / BKV / CWI / CRY / HAB / UFT / ITA / RUA / FTG / MYG /<br>LOD / PUS / FRO / FUP / KIA / POP / BLS / SPG / MEY / GOH / GUM / CHC / |
| COM / ABZ / JAG / OBR / MOS / ROR                                                                                                                      |
| Fixture Material: Aluminum Die Cast                                                                                                                    |
| Cut-out Measurements: 98mm / 3 7/8"                                                                                                                    |
| ELECTRICAL                                                                                                                                             |
| Lamp Types LED (Zhaga Standard)                                                                                                                        |

#### OPTICAL

Reflector°: 20 / 40 / 60

Adjustability: Rotational 355°; Tilt 30°