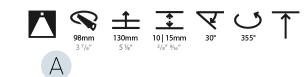

#### GENERAL

| Series: Bioniq                                                                                                                                         |
|--------------------------------------------------------------------------------------------------------------------------------------------------------|
| Subseries: Bioniq Round Adjustable                                                                                                                     |
| Brand: Prolicht                                                                                                                                        |
| Division: Architectural                                                                                                                                |
| Mounting Type: Recessed                                                                                                                                |
| Mounting Location: Ceiling                                                                                                                             |
| Subcategory: Downlight                                                                                                                                 |
| PHYSICAL                                                                                                                                               |
| Shape: Round                                                                                                                                           |
| Diameter (mm): 107                                                                                                                                     |
| Diameter (in): $4\frac{3}{16}$                                                                                                                         |
| Height (mm): 112                                                                                                                                       |
| Height (in): $4\frac{7}{16}$                                                                                                                           |
| Ceiling Thickness (mm): 10 / 12.5 / 15                                                                                                                 |
| Ceiling Thickness (in): 3/8 or 1/2 or 9/16                                                                                                             |
| Min. Recessing Depth (mm): 130                                                                                                                         |
| Min. Recessing Depth (in): 5 1/8                                                                                                                       |
| Light Distribution: Adjustable / Downlight                                                                                                             |
| Weight (kg): 0.46                                                                                                                                      |
| Weight (lbs): 1.01                                                                                                                                     |
| Fixture Finish: SSR / BKV / CWI / CRY / HAB / UFT / ITA / RUA / FTG / MYG /<br>LOD / PUS / FRO / FUP / KIA / POP / BLS / SPG / MEY / GOH / GUM / CHC / |
| COM / ABZ / JAG / OBR / MOS / ROR                                                                                                                      |
| Fixture Material: Aluminum Die Cast                                                                                                                    |
| Cut-out Measurements: 98mm / 3 7/8"                                                                                                                    |
| ELECTRICAL                                                                                                                                             |
| Lamp Types LED (Zhaga Standard)                                                                                                                        |

#### OPTICAL

Reflector°: 20 / 40 / 60

Adjustability: Rotational 355°; Tilt 30°