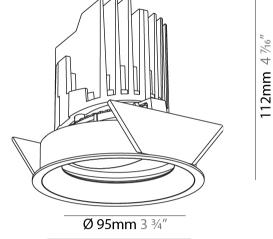

#### GENERAL

| Series: Bioniq                                                                                                                                         |
|--------------------------------------------------------------------------------------------------------------------------------------------------------|
| Subseries: Bioniq Round Adjustable                                                                                                                     |
| Brand: Prolicht                                                                                                                                        |
| Division: Architectural                                                                                                                                |
| Mounting Type: Recessed                                                                                                                                |
| Mounting Location: Ceiling                                                                                                                             |
| Subcategory: Downlight                                                                                                                                 |
| PHYSICAL                                                                                                                                               |
| Shape: Round                                                                                                                                           |
| Diameter (mm): 107                                                                                                                                     |
| Diameter (in): $4\frac{3}{16}$                                                                                                                         |
| Height (mm): 112                                                                                                                                       |
| Height (in): $4\frac{7}{16}$                                                                                                                           |
| Ceiling Thickness (mm): 10 / 12.5 / 15                                                                                                                 |
| Ceiling Thickness (in): 3/8 or 1/2 or 9/16                                                                                                             |
| Min. Recessing Depth (mm): 130                                                                                                                         |
| Min. Recessing Depth (in): 5 1/8                                                                                                                       |
| Light Distribution: Adjustable / Downlight                                                                                                             |
| Weight (kg): 0.46                                                                                                                                      |
| Weight (lbs): 1.01                                                                                                                                     |
| Fixture Finish: SSR / BKV / CWI / CRY / HAB / UFT / ITA / RUA / FTG / MYG /<br>LOD / PUS / FRO / FUP / KIA / POP / BLS / SPG / MEY / GOH / GUM / CHC / |
| COM / ABZ / JAG / OBR / MOS / ROR                                                                                                                      |
| Fixture Material: Aluminum Die Cast                                                                                                                    |
| Cut-out Measurements: 98mm / 3 7/8"                                                                                                                    |
| ELECTRICAL                                                                                                                                             |
| Lamp Types LED (Zhaga Standard)                                                                                                                        |

Ø 107mm 4 3/16"

Zaneen Group Inc. © 2024, T 1800-388-3382, F 416-247-9319, www.zaneen.com

Available for International specifications by adding 'INT' at the end of the existing Model #. For assistance on 'custom' specifications, contact zteam@zaneen.com.