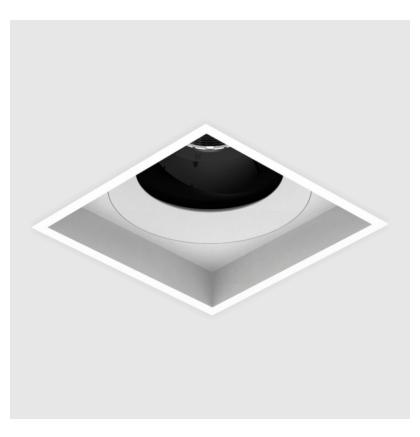

## **BIONIQ ROUND SEMI ADJUSTABLE RECESSED**

#### A35293-

Finishes Reflector base number Color Temperature (Diamond) Options

1. To build a product code in our configurator select the specify button on the base model # product page

2. To build a manual product code on this datasheet choose from the options listed below in blue font and add the suffix to the base model #