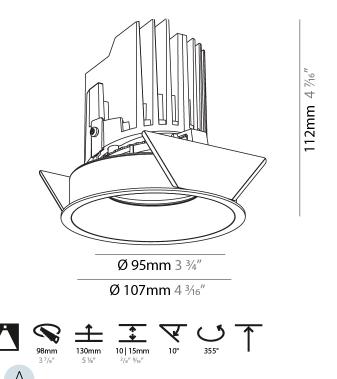

#### GENERAL

| Series: Bioniq                                                                                                                                         |
|--------------------------------------------------------------------------------------------------------------------------------------------------------|
| Subseries: Bioniq Round Adjustable                                                                                                                     |
| Brand: Prolicht                                                                                                                                        |
| Division: Architectural                                                                                                                                |
| Mounting Type: Recessed                                                                                                                                |
| Mounting Location: Ceiling                                                                                                                             |
| Subcategory: Downlight                                                                                                                                 |
| PHYSICAL                                                                                                                                               |
| Shape: Round                                                                                                                                           |
| Diameter (mm): 107                                                                                                                                     |
| Diameter (in): $4\frac{3}{16}$                                                                                                                         |
| Height (mm): 112                                                                                                                                       |
| Height (in): $4\frac{7}{16}$                                                                                                                           |
| Ceiling Thickness (mm): 10 / 12.5 / 15                                                                                                                 |
| Ceiling Thickness (in): 3/8 or 1/2 or 9/16                                                                                                             |
| Min. Recessing Depth (mm): 130                                                                                                                         |
| Min. Recessing Depth (in): 5 1/8                                                                                                                       |
| Light Distribution: Adjustable / Downlight                                                                                                             |
| Weight (kg): 0.46                                                                                                                                      |
| Weight (lbs): 1.01                                                                                                                                     |
| Fixture Finish: SSR / BKV / CWI / CRY / HAB / UFT / ITA / RUA / FTG / MYG /<br>LOD / PUS / FRO / FUP / KIA / POP / BLS / SPG / MEY / GOH / GUM / CHC / |
| COM / ABZ / JAG / OBR / MOS / ROR                                                                                                                      |
| Fixture Material: Aluminum Die Cast                                                                                                                    |
| Cut-out Measurements: 98mm / 3 7/8"                                                                                                                    |
| ELECTRICAL                                                                                                                                             |
| Lamp Types LED (Zhaga Standard)                                                                                                                        |

Ø 107mm 4 3/16"

Zaneen Group Inc. © 2024, T 1800-388-3382, F 416-247-9319, www.zaneen.com

Available for International specifications by adding 'INT' at the end of the existing Model #. For assistance on 'custom' specifications, contact zteam@zaneen.com.