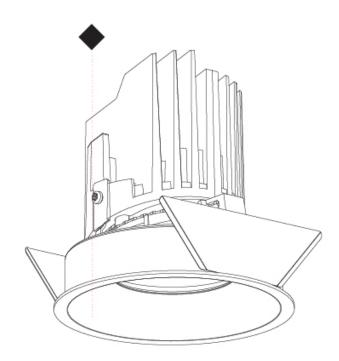

## **BIONIQ ROUND ADJUSTABLE RECESSED**

#### GENERAL

| Series: Bioniq                                                                                                                                         |
|--------------------------------------------------------------------------------------------------------------------------------------------------------|
| Subseries: Bioniq Round Adjustable                                                                                                                     |
| Brand: Prolicht                                                                                                                                        |
| Division: Architectural                                                                                                                                |
| Mounting Type: Recessed                                                                                                                                |
| Mounting Location: Ceiling                                                                                                                             |
| Subcategory: Downlight                                                                                                                                 |
| PHYSICAL                                                                                                                                               |
| Shape: Round                                                                                                                                           |
| Diameter (mm): 107                                                                                                                                     |
| Diameter (in): $4\frac{3}{16}$                                                                                                                         |
| Height (mm): 112                                                                                                                                       |
| Height (in): $4\frac{7}{16}$                                                                                                                           |
| Ceiling Thickness (mm): 10 / 12.5 / 15                                                                                                                 |
| Ceiling Thickness (in): 3/8 or 1/2 or 9/16                                                                                                             |
| Min. Recessing Depth (mm): 130                                                                                                                         |
| Min. Recessing Depth (in): 5 1/8                                                                                                                       |
| Light Distribution: Adjustable / Downlight                                                                                                             |
| Weight (kg): 0.46                                                                                                                                      |
| Weight (lbs): 1.01                                                                                                                                     |
| Fixture Finish: SSR / BKV / CWI / CRY / HAB / UFT / ITA / RUA / FTG / MYG /<br>LOD / PUS / FRO / FUP / KIA / POP / BLS / SPG / MEY / GOH / GUM / CHC / |
| COM / ABZ / JAG / OBR / MOS / ROR                                                                                                                      |
| Fixture Material: Aluminum Die Cast                                                                                                                    |
| Cut-out Measurements: 98mm / 3 7/8"                                                                                                                    |
| ELECTRICAL                                                                                                                                             |
| Lamp Types LED (Zhaga Standard)                                                                                                                        |

#### OPTICAL

Reflector°: 20 / 40 / 60

Adjustability: Rotational 355°; Tilt 30°