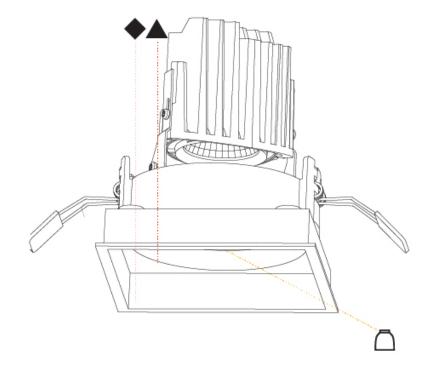

#### OPTICAL

Reflector°: 20 / 40 / 60

Adjustability: Rotational 355°; Tilt 30°

#### OPTICAL

Reflector°: 14 / 18 / 42 Adjustability: Rotational 355°; Tilt 30°