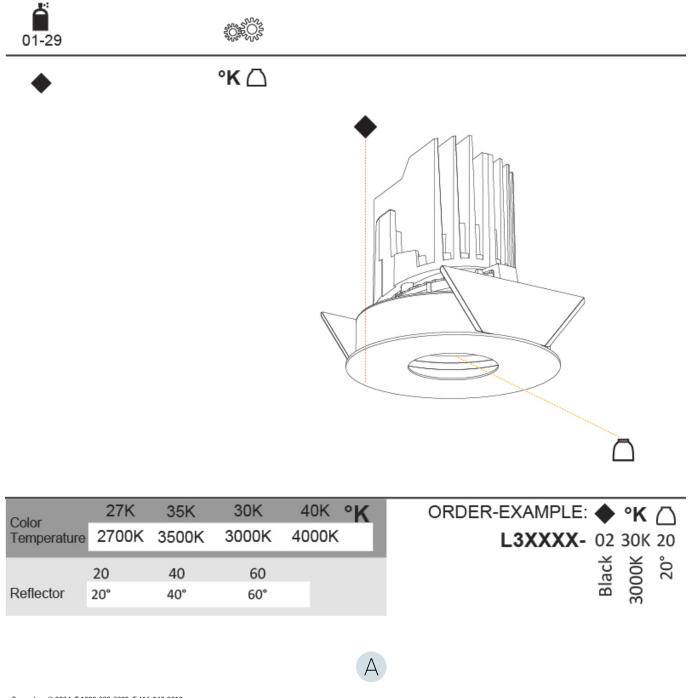

#### A35227-

| base number | Color       | Finishes  | Reflector | Lens    | _ |
|-------------|-------------|-----------|-----------|---------|---|
|             | Temperature | (Diamond) | Options   | Options |   |

1. To build a product code in our configurator select the specify button on the base model # product page

2. To build a manual product code on this datasheet choose from the options listed below in blue font and add the suffix to the base model #

#### OPTICAL

Reflector°: 20 / 40 / 60

Adjustability: Rotational 355°; Tilt 30°