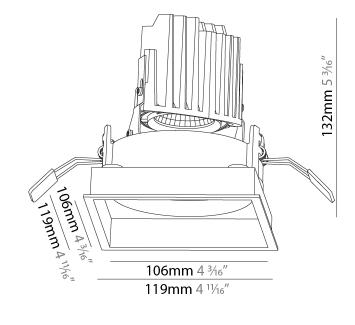

#### GENERAL

| Series: Bioniq                                                                                                                                         |
|--------------------------------------------------------------------------------------------------------------------------------------------------------|
| Subseries: Bioniq Round Adjustable                                                                                                                     |
| Brand: Prolicht                                                                                                                                        |
| Division: Architectural                                                                                                                                |
| Mounting Type: Recessed                                                                                                                                |
| Mounting Location: Ceiling                                                                                                                             |
| Subcategory: Downlight                                                                                                                                 |
| PHYSICAL                                                                                                                                               |
| Shape: Round                                                                                                                                           |
| Diameter (mm): 107                                                                                                                                     |
| Diameter (in): $4\frac{3}{16}$                                                                                                                         |
| Height (mm): 112                                                                                                                                       |
| Height (in): $4\frac{7}{16}$                                                                                                                           |
| Ceiling Thickness (mm): 10 / 12.5 / 15                                                                                                                 |
| Ceiling Thickness (in): 3/8 or 1/2 or 9/16                                                                                                             |
| Min. Recessing Depth (mm): 130                                                                                                                         |
| Min. Recessing Depth (in): 5 1/8                                                                                                                       |
| Light Distribution: Adjustable / Downlight                                                                                                             |
| Weight (kg): 0.46                                                                                                                                      |
| Weight (lbs): 1.01                                                                                                                                     |
| Fixture Finish: SSR / BKV / CWI / CRY / HAB / UFT / ITA / RUA / FTG / MYG /<br>LOD / PUS / FRO / FUP / KIA / POP / BLS / SPG / MEY / GOH / GUM / CHC / |
| COM / ABZ / JAG / OBR / MOS / ROR                                                                                                                      |
| Fixture Material: Aluminum Die Cast                                                                                                                    |
| Cut-out Measurements: 98mm / 3 7/8"                                                                                                                    |
| ELECTRICAL                                                                                                                                             |
| Lamp Types LED (Zhaga Standard)                                                                                                                        |

#### GENERAL

| Weight (lbs): 1.07<br>Fixture Finish: SSR / BKV / CWI / CRY / HAB / UFT / ITA / RUA / FTG / MYG /<br>LOD / PUS / FRO / FUP / KIA / POP / BLS / SPG / MEY / GOH / GUM / CHC /<br>COM / ABZ / JAG / OBR / MOS / ROR<br>Fixture Material: Aluminum Die Cast<br>Cut-out Measurements: 98mm / 3 7/8"                                                                                                                                                                                                                                                                                                                                                                                                                                                                                                                                                                                                                                                                                                                                                                                                                                                                                                                                                                                                                                                                                                                                                                                                                                                                                                                                                                                                                                                                                                                                                                                                                                                                                                                                                                                                                                                                                                                                                   | CENERAL                                                                 |
|---------------------------------------------------------------------------------------------------------------------------------------------------------------------------------------------------------------------------------------------------------------------------------------------------------------------------------------------------------------------------------------------------------------------------------------------------------------------------------------------------------------------------------------------------------------------------------------------------------------------------------------------------------------------------------------------------------------------------------------------------------------------------------------------------------------------------------------------------------------------------------------------------------------------------------------------------------------------------------------------------------------------------------------------------------------------------------------------------------------------------------------------------------------------------------------------------------------------------------------------------------------------------------------------------------------------------------------------------------------------------------------------------------------------------------------------------------------------------------------------------------------------------------------------------------------------------------------------------------------------------------------------------------------------------------------------------------------------------------------------------------------------------------------------------------------------------------------------------------------------------------------------------------------------------------------------------------------------------------------------------------------------------------------------------------------------------------------------------------------------------------------------------------------------------------------------------------------------------------------------------|-------------------------------------------------------------------------|
| Brand: Prolicht   Division: Architectural   Mounting Type: Recessed   Mounting Location: Ceiling   Subcategory: Downlight <b>PHYSICAL</b> Shape: Round   Diameter (mm): 107   Diameter (in): $4 \frac{3}{16}$ Height (mm): 112   Height (in): $4 \frac{7}{16}$ Ceiling Thickness (mm): 10 / 12.5 / 15   Ceiling Thickness (mm): 10 / 12.5 / 15   Ceiling Thickness (mm): 10 / 12.5 / 15   Geiling Thickness (mi): 3/8 or 1/2 or 9/16   Min. Recessing Depth (mm): 130   Min. Recessing Depth (in): 5 $\frac{1}{6}$ Light Distribution: Adjustable / Downlight   Weight (kg): 0.484   Weight (lbs): 1.07   Fixture Finish: SSR / BKV / CWI / CRY / HAB / UFT / ITA / RUA / FTG / MYG / LOD / PUS / FRO / FUP / KIA / POP / BLS / SPG / MEY / GOH / GUM / CHC / COM / ABZ / JAG / OBR / MOS / ROR   Fixture Material: Aluminum Die Cast   Cut-out Measurements: 98mm / 3 7/8"                                                                                                                                                                                                                                                                                                                                                                                                                                                                                                                                                                                                                                                                                                                                                                                                                                                                                                                                                                                                                                                                                                                                                                                                   | Series: Bioniq                                                          |
| Division: Architectural<br>Mounting Type: Recessed<br>Mounting Location: Ceiling<br>Subcategory: Downlight<br><b>PHYSICAL</b><br>Shape: Round<br>Diameter (mm): 107<br>Diameter (in): $4 \frac{3}{16}$<br>Height (mm): 112<br>Height (in): $4 \frac{7}{16}$<br>Ceiling Thickness (mm): 10 / 12.5 / 15<br>Ceiling Thickness (mm): 10 / 12.5 / 15<br>Ceiling Thickness (in): 3/8 or 1/2 or 9/16<br>Min. Recessing Depth (mm): 130<br>Min. Recessing Depth (in): $5 \frac{1}{8}$<br>Light Distribution: Adjustable / Downlight<br>Weight (kg): 0.484<br>Weight (lbs): 1.07<br>Fixture Finish: SSR / BKV / CWI / CRY / HAB / UFT / ITA / RUA / FTG / MYG /<br>LOD / PUS / FRO / FUP / KIA / POP / BLS / SPG / MEY / GOH / GUM / CHC /<br>COM / ABZ / JAG / OBR / MOS / ROR<br>Fixture Material: Aluminum Die Cast<br>Cut-out Measurements: 98mm / 3 7/8"                                                                                                                                                                                                                                                                                                                                                                                                                                                                                                                                                                                                                                                                                                                                                                                                                                                                                                                                                                                                                                                                                                                                                                                                                                                                                                                                                                                              | Subseries: Bioniq Round Adjustable                                      |
| Mounting Type: Recessed<br>Mounting Location: Ceiling<br>Subcategory: Downlight<br><b>PHYSICAL</b><br>Shape: Round<br>Diameter (mm): 107<br>Diameter (in): $4 \frac{3}{16}$<br>Height (mm): 112<br>Height (in): $4 \frac{7}{16}$<br>Ceiling Thickness (mm): 10 / 12.5 / 15<br>Ceiling Thickness (mm): 10 / 12.5 / 15<br>Ceiling Thickness (in): 3/8 or 1/2 or 9/16<br>Min. Recessing Depth (mm): 130<br>Min. Recessing Depth (in): $5 \frac{1}{8}$<br>Light Distribution: Adjustable / Downlight<br>Weight (kg): 0.484<br>Weight (lbs): 1.07<br>Fixture Finish: SSR / BKV / CWI / CRY / HAB / UFT / ITA / RUA / FTG / MYG /<br>LOD / PUS / FRO / FUP / KIA / POP / BLS / SPG / MEY / GOH / GUM / CHC /<br>COM / ABZ / JAG / OBR / MOS / ROR<br>Fixture Material: Aluminum Die Cast<br>Cut-out Measurements: 98mm / 3 7/8"                                                                                                                                                                                                                                                                                                                                                                                                                                                                                                                                                                                                                                                                                                                                                                                                                                                                                                                                                                                                                                                                                                                                                                                                                                                                                                                                                                                                                         | Brand: Prolicht                                                         |
| Mounting Location: Ceiling<br>Subcategory: Downlight<br><b>PHYSICAL</b><br>Shape: Round<br>Diameter (mm): 107<br>Diameter (in): $4 \frac{3}{16}$<br>Height (mn): 112<br>Height (in): $4 \frac{7}{16}$<br>Ceiling Thickness (mm): 10 / 12.5 / 15<br>Ceiling Thickness (mm): 10 / 12.5 / 15<br>Ceiling Thickness (in): 3/8 or 1/2 or 9/16<br>Min. Recessing Depth (mm): 130<br>Min. Recessing Depth (in): $5 \frac{1}{8}$<br>Light Distribution: Adjustable / Downlight<br>Weight (kg): 0.484<br>Weight (kg): 0.484<br>Weight (lbs): 1.07<br>Fixture Finish: SSR / BKV / CWI / CRY / HAB / UFT / ITA / RUA / FTG / MYG /<br>LOD / PUS / FRO / FUP / KIA / POP / BLS / SPG / MEY / GOH / GUM / CHC /<br>COM / ABZ / JAG / OBR / MOS / ROR<br>Fixture Material: Aluminum Die Cast<br>Cut-out Measurements: 98mm / 3 7/8"                                                                                                                                                                                                                                                                                                                                                                                                                                                                                                                                                                                                                                                                                                                                                                                                                                                                                                                                                                                                                                                                                                                                                                                                                                                                                                                                                                                                                              | Division: Architectural                                                 |
| Subcategory: Downlight<br>PHYSICAL<br>Shape: Round<br>Diameter (mm): 107<br>Diameter (in): $4 \frac{3}{1_{16}}$<br>Height (mm): 112<br>Height (in): $4 \frac{7}{1_{16}}$<br>Ceiling Thickness (mm): 10 / 12.5 / 15<br>Ceiling Thickne | Mounting Type: Recessed                                                 |
| PHYSICAL   Shape: Round   Diameter (mm): 107   Diameter (in): $4 \frac{3}{1_{16}}$ Height (mm): 112   Height (in): $4 \frac{7}{1_{16}}$ Ceiling Thickness (mm): 10 / 12.5 / 15   Ceiling Thickness (mm): 130   Min. Recessing Depth (mm): 130   Min. Recessing Depth (in): 5 $\frac{1}{8}$ Light Distribution: Adjustable / Downlight   Weight (kg): 0.484   Weight (lbs): 1.07   Fixture Finish: SSR / BKV / CWI / CRY / HAB / UFT / ITA / RUA / FTG / MYG / LOD / PUS / FRO / FUP / KIA / POP / BLS / SPG / MEY / GOH / GUM / CHC / COM / ABZ / JAG / OBR / MOS / ROR   Fixture Material: Aluminum Die Cast   Cut-out Measurements: 98mm / 3 7/8"                                                                                                                                                                                                                                                                                                                                                                                                                                                                                                                                                                                                                                                                                                                                                                                                                                                                                                                                                                                                                                                                                                                                                                                                                                                                                                                                                                                                                           | Mounting Location: Ceiling                                              |
| Shape: Round<br>Diameter (mm): 107<br>Diameter (in): 4 ${}^3\!/_{16}$<br>Height (mm): 112<br>Height (in): 4 ${}^7\!/_{16}$<br>Ceiling Thickness (mm): 10 / 12.5 / 15<br>Ceiling Thickness (mm): 10 / 12.5 / 15<br>Ceiling Thickness (in): 3/8 or 1/2 or 9/16<br>Min. Recessing Depth (mm): 130<br>Min. Recessing Depth (in): 5 ${}^7\!/_6$<br>Light Distribution: Adjustable / Downlight<br>Weight (kg): 0.484<br>Weight (kg): 0.484<br>Weight (lbs): 1.07<br>Fixture Finish: SSR / BKV / CWI / CRY / HAB / UFT / ITA / RUA / FTG / MYG /<br>LOD / PUS / FRO / FUP / KIA / POP / BLS / SPG / MEY / GOH / GUM / CHC /<br>COM / ABZ / JAG / OBR / MOS / ROR<br>Fixture Material: Aluminum Die Cast<br>Cut-out Measurements: 98mm / 3 7/8"                                                                                                                                                                                                                                                                                                                                                                                                                                                                                                                                                                                                                                                                                                                                                                                                                                                                                                                                                                                                                                                                                                                                                                                                                                                                                                                                                                                                                                                                                                           | Subcategory: Downlight                                                  |
| Diameter (mm): 107<br>Diameter (in): 4 $\frac{3}{1_{16}}$<br>Height (mm): 112<br>Height (in): 4 $\frac{7}{1_{16}}$<br>Ceiling Thickness (mm): 10 / 12.5 / 15<br>Ceiling Thickness (mm): 10 / 12.5 / 15<br>Ceiling Thickness (in): 3/8 or 1/2 or 9/16<br>Min. Recessing Depth (mm): 130<br>Min. Recessing Depth (in): 5 $\frac{1}{3}$<br>Light Distribution: Adjustable / Downlight<br>Weight (kg): 0.484<br>Weight (lbs): 1.07<br>Fixture Finish: SSR / BKV / CWI / CRY / HAB / UFT / ITA / RUA / FTG / MYG /<br>LOD / PUS / FRO / FUP / KIA / POP / BLS / SPG / MEY / GOH / GUM / CHC /<br>COM / ABZ / JAG / OBR / MOS / ROR<br>Fixture Material: Aluminum Die Cast<br>Cut-out Measurements: 98mm / 3 7/8"                                                                                                                                                                                                                                                                                                                                                                                                                                                                                                                                                                                                                                                                                                                                                                                                                                                                                                                                                                                                                                                                                                                                                                                                                                                                                                                                                                                                                                                                                                                                       | PHYSICAL                                                                |
| Diameter (in): $4\frac{3}{1_{16}}$<br>Height (mm): 112<br>Height (in): $4\frac{7}{1_{16}}$<br>Ceiling Thickness (mm): 10 / 12.5 / 15<br>Ceiling Thickness (mm): 10 / 12.5 / 15<br>Ceiling Thickness (mm): 10 / 12.5 / 15<br>Ceiling Thickness (mm): 130<br>Min. Recessing Depth (mm): 130<br>Min. Recessing Depth (in): $5\frac{1}{8}$<br>Light Distribution: Adjustable / Downlight<br>Weight (kg): 0.484<br>Weight (lbs): 1.07<br>Fixture Finish: SSR / BKV / CWI / CRY / HAB / UFT / ITA / RUA / FTG / MYG /<br>LOD / PUS / FRO / FUP / KIA / POP / BLS / SPG / MEY / GOH / GUM / CHC /<br>COM / ABZ / JAG / OBR / MOS / ROR<br>Fixture Material: Aluminum Die Cast<br>Cut-out Measurements: 98mm / 3 7/8"                                                                                                                                                                                                                                                                                                                                                                                                                                                                                                                                                                                                                                                                                                                                                                                                                                                                                                                                                                                                                                                                                                                                                                                                                                                                                                                                                                                                                                                                                                                                     | Shape: Round                                                            |
| Height (mm): 112<br>Height (in): 4 $\frac{7}{16}$<br>Ceiling Thickness (mm): 10 / 12.5 / 15<br>Ceiling Thickness (in): 3/8 or 1/2 or 9/16<br>Min. Recessing Depth (mm): 130<br>Min. Recessing Depth (in): 5 $\frac{1}{8}$<br>Light Distribution: Adjustable / Downlight<br>Weight (kg): 0.484<br>Weight (lbs): 1.07<br>Fixture Finish: SSR / BKV / CWI / CRY / HAB / UFT / ITA / RUA / FTG / MYG /<br>LOD / PUS / FRO / FUP / KIA / POP / BLS / SPG / MEY / GOH / GUM / CHC /<br>COM / ABZ / JAG / OBR / MOS / ROR<br>Fixture Material: Aluminum Die Cast<br>Cut-out Measurements: 98mm / 3 7/8"                                                                                                                                                                                                                                                                                                                                                                                                                                                                                                                                                                                                                                                                                                                                                                                                                                                                                                                                                                                                                                                                                                                                                                                                                                                                                                                                                                                                                                                                                                                                                                                                                                                  | Diameter (mm): 107                                                      |
| Height (in): $4 \frac{7}{I_{16}}$<br>Ceiling Thickness (mm): 10 / 12.5 / 15<br>Ceiling Thickness (in): 3/8 or 1/2 or 9/16<br>Min. Recessing Depth (mm): 130<br>Min. Recessing Depth (in): $5 \frac{1}{8}$<br>Light Distribution: Adjustable / Downlight<br>Weight (kg): 0.484<br>Weight (lbs): 1.07<br>Fixture Finish: SSR / BKV / CWI / CRY / HAB / UFT / ITA / RUA / FTG / MYG /<br>LOD / PUS / FRO / FUP / KIA / POP / BLS / SPG / MEY / GOH / GUM / CHC /<br>COM / ABZ / JAG / OBR / MOS / ROR<br>Fixture Material: Aluminum Die Cast<br>Cut-out Measurements: 98mm / 3 7/8"                                                                                                                                                                                                                                                                                                                                                                                                                                                                                                                                                                                                                                                                                                                                                                                                                                                                                                                                                                                                                                                                                                                                                                                                                                                                                                                                                                                                                                                                                                                                                                                                                                                                  | Diameter (in): 4 <sup>3</sup> / <sub>16</sub>                           |
| Ceiling Thickness (mm): 10 / 12.5 / 15<br>Ceiling Thickness (in): 3/8 or 1/2 or 9/16<br>Min. Recessing Depth (mm): 130<br>Min. Recessing Depth (in): 5 <sup>1</sup> / <sub>8</sub><br>Light Distribution: Adjustable / Downlight<br>Weight (kg): 0.484<br>Weight (lbs): 1.07<br>Fixture Finish: SSR / BKV / CWI / CRY / HAB / UFT / ITA / RUA / FTG / MYG /<br>LOD / PUS / FRO / FUP / KIA / POP / BLS / SPG / MEY / GOH / GUM / CHC /<br>COM / ABZ / JAG / OBR / MOS / ROR<br>Fixture Material: Aluminum Die Cast<br>Cut-out Measurements: 98mm / 3 7/8"                                                                                                                                                                                                                                                                                                                                                                                                                                                                                                                                                                                                                                                                                                                                                                                                                                                                                                                                                                                                                                                                                                                                                                                                                                                                                                                                                                                                                                                                                                                                                                                                                                                                                         | Height (mm): 112                                                        |
| Ceiling Thickness (in): 3/8 or 1/2 or 9/16<br>Min. Recessing Depth (mm): 130<br>Min. Recessing Depth (in): 5 ½<br>Light Distribution: Adjustable / Downlight<br>Weight (kg): 0.484<br>Weight (lbs): 1.07<br>Fixture Finish: SSR / BKV / CWI / CRY / HAB / UFT / ITA / RUA / FTG / MYG /<br>LOD / PUS / FRO / FUP / KIA / POP / BLS / SPG / MEY / GOH / GUM / CHC /<br>COM / ABZ / JAG / OBR / MOS / ROR<br>Fixture Material: Aluminum Die Cast<br>Cut-out Measurements: 98mm / 3 7/8"                                                                                                                                                                                                                                                                                                                                                                                                                                                                                                                                                                                                                                                                                                                                                                                                                                                                                                                                                                                                                                                                                                                                                                                                                                                                                                                                                                                                                                                                                                                                                                                                                                                                                                                                                             | Height (in): $4\frac{7}{16}$                                            |
| Min. Recessing Depth (mm): 130<br>Min. Recessing Depth (in): 5 $\frac{1}{8}$<br>Light Distribution: Adjustable / Downlight<br>Weight (kg): 0.484<br>Weight (lbs): 1.07<br>Fixture Finish: SSR / BKV / CWI / CRY / HAB / UFT / ITA / RUA / FTG / MYG /<br>LOD / PUS / FRO / FUP / KIA / POP / BLS / SPG / MEY / GOH / GUM / CHC /<br>COM / ABZ / JAG / OBR / MOS / ROR<br>Fixture Material: Aluminum Die Cast<br>Cut-out Measurements: 98mm / 3 7/8"                                                                                                                                                                                                                                                                                                                                                                                                                                                                                                                                                                                                                                                                                                                                                                                                                                                                                                                                                                                                                                                                                                                                                                                                                                                                                                                                                                                                                                                                                                                                                                                                                                                                                                                                                                                               | Ceiling Thickness (mm): 10 / 12.5 / 15                                  |
| Min. Recessing Depth (in): 5 ½<br>Light Distribution: Adjustable / Downlight<br>Weight (kg): 0.484<br>Weight (lbs): 1.07<br>Fixture Finish: SSR / BKV / CWI / CRY / HAB / UFT / ITA / RUA / FTG / MYG /<br>LOD / PUS / FRO / FUP / KIA / POP / BLS / SPG / MEY / GOH / GUM / CHC /<br>COM / ABZ / JAG / OBR / MOS / ROR<br>Fixture Material: Aluminum Die Cast<br>Cut-out Measurements: 98mm / 3 7/8"                                                                                                                                                                                                                                                                                                                                                                                                                                                                                                                                                                                                                                                                                                                                                                                                                                                                                                                                                                                                                                                                                                                                                                                                                                                                                                                                                                                                                                                                                                                                                                                                                                                                                                                                                                                                                                             | Ceiling Thickness (in): 3/8 or 1/2 or 9/16                              |
| Light Distribution: Adjustable / Downlight<br>Weight (kg): 0.484<br>Weight (lbs): 1.07<br>Fixture Finish: SSR / BKV / CWI / CRY / HAB / UFT / ITA / RUA / FTG / MYG /<br>LOD / PUS / FRO / FUP / KIA / POP / BLS / SPG / MEY / GOH / GUM / CHC /<br>COM / ABZ / JAG / OBR / MOS / ROR<br>Fixture Material: Aluminum Die Cast<br>Cut-out Measurements: 98mm / 3 7/8"                                                                                                                                                                                                                                                                                                                                                                                                                                                                                                                                                                                                                                                                                                                                                                                                                                                                                                                                                                                                                                                                                                                                                                                                                                                                                                                                                                                                                                                                                                                                                                                                                                                                                                                                                                                                                                                                               | Min. Recessing Depth (mm): 130                                          |
| Weight (kg): 0.484<br>Weight (lbs): 1.07<br>Fixture Finish: SSR / BKV / CWI / CRY / HAB / UFT / ITA / RUA / FTG / MYG /<br>LOD / PUS / FRO / FUP / KIA / POP / BLS / SPG / MEY / GOH / GUM / CHC /<br>COM / ABZ / JAG / OBR / MOS / ROR<br>Fixture Material: Aluminum Die Cast<br>Cut-out Measurements: 98mm / 3 7/8"                                                                                                                                                                                                                                                                                                                                                                                                                                                                                                                                                                                                                                                                                                                                                                                                                                                                                                                                                                                                                                                                                                                                                                                                                                                                                                                                                                                                                                                                                                                                                                                                                                                                                                                                                                                                                                                                                                                             | Min. Recessing Depth (in): 5 $\frac{1}{8}$                              |
| Weight (lbs): 1.07<br>Fixture Finish: SSR / BKV / CWI / CRY / HAB / UFT / ITA / RUA / FTG / MYG /<br>LOD / PUS / FRO / FUP / KIA / POP / BLS / SPG / MEY / GOH / GUM / CHC /<br>COM / ABZ / JAG / OBR / MOS / ROR<br>Fixture Material: Aluminum Die Cast<br>Cut-out Measurements: 98mm / 3 7/8"                                                                                                                                                                                                                                                                                                                                                                                                                                                                                                                                                                                                                                                                                                                                                                                                                                                                                                                                                                                                                                                                                                                                                                                                                                                                                                                                                                                                                                                                                                                                                                                                                                                                                                                                                                                                                                                                                                                                                   | Light Distribution: Adjustable / Downlight                              |
| Fixture Finish: SSR / BKV / CWI / CRY / HAB / UFT / ITA / RUA / FTG / MYG /<br>LOD / PUS / FRO / FUP / KIA / POP / BLS / SPG / MEY / GOH / GUM / CHC /<br>COM / ABZ / JAG / OBR / MOS / ROR<br>Fixture Material: Aluminum Die Cast<br>Cut-out Measurements: 98mm / 3 7/8"                                                                                                                                                                                                                                                                                                                                                                                                                                                                                                                                                                                                                                                                                                                                                                                                                                                                                                                                                                                                                                                                                                                                                                                                                                                                                                                                                                                                                                                                                                                                                                                                                                                                                                                                                                                                                                                                                                                                                                         | Weight (kg): 0.484                                                      |
| LOD / PUS / FRO / FUP / KIA / POP / BLS / SPG / MEY / GOH / GUM / CHC /<br>COM / ABZ / JAG / OBR / MOS / ROR<br>Fixture Material: Aluminum Die Cast<br>Cut-out Measurements: 98mm / 3 7/8"                                                                                                                                                                                                                                                                                                                                                                                                                                                                                                                                                                                                                                                                                                                                                                                                                                                                                                                                                                                                                                                                                                                                                                                                                                                                                                                                                                                                                                                                                                                                                                                                                                                                                                                                                                                                                                                                                                                                                                                                                                                        | Weight (lbs): 1.07                                                      |
| Cut-out Measurements: 98mm / 3 7/8"                                                                                                                                                                                                                                                                                                                                                                                                                                                                                                                                                                                                                                                                                                                                                                                                                                                                                                                                                                                                                                                                                                                                                                                                                                                                                                                                                                                                                                                                                                                                                                                                                                                                                                                                                                                                                                                                                                                                                                                                                                                                                                                                                                                                               | LOD / PUS / FRO / FUP / KIA / POP / BLS / SPG / MEY / GOH / GUM / CHC / |
|                                                                                                                                                                                                                                                                                                                                                                                                                                                                                                                                                                                                                                                                                                                                                                                                                                                                                                                                                                                                                                                                                                                                                                                                                                                                                                                                                                                                                                                                                                                                                                                                                                                                                                                                                                                                                                                                                                                                                                                                                                                                                                                                                                                                                                                   | Fixture Material: Aluminum Die Cast                                     |
|                                                                                                                                                                                                                                                                                                                                                                                                                                                                                                                                                                                                                                                                                                                                                                                                                                                                                                                                                                                                                                                                                                                                                                                                                                                                                                                                                                                                                                                                                                                                                                                                                                                                                                                                                                                                                                                                                                                                                                                                                                                                                                                                                                                                                                                   | Cut-out Measurements: 98mm / 3 7/8"                                     |
|                                                                                                                                                                                                                                                                                                                                                                                                                                                                                                                                                                                                                                                                                                                                                                                                                                                                                                                                                                                                                                                                                                                                                                                                                                                                                                                                                                                                                                                                                                                                                                                                                                                                                                                                                                                                                                                                                                                                                                                                                                                                                                                                                                                                                                                   | ELECTRICAL                                                              |