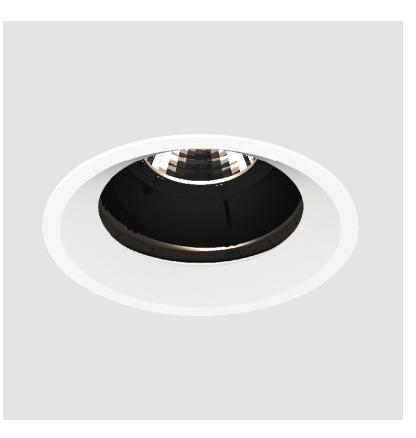

## **BIONIQ ROUND ADJUSTABLE RECESSED**

#### GENERAL

| Series: Bioniq                                                                                                                                         |
|--------------------------------------------------------------------------------------------------------------------------------------------------------|
| Subseries: Bioniq Round Adjustable                                                                                                                     |
| Brand: Prolicht                                                                                                                                        |
| Division: Architectural                                                                                                                                |
| Mounting Type: Recessed                                                                                                                                |
| Mounting Location: Ceiling                                                                                                                             |
| Subcategory: Downlight                                                                                                                                 |
| PHYSICAL                                                                                                                                               |
| Shape: Round                                                                                                                                           |
| Diameter (mm): 107                                                                                                                                     |
| Diameter (in): $4\frac{3}{16}$                                                                                                                         |
| Height (mm): 112                                                                                                                                       |
| Height (in): $4\frac{7}{16}$                                                                                                                           |
| Ceiling Thickness (mm): 10 / 12.5 / 15                                                                                                                 |
| Ceiling Thickness (in): 3/8 or 1/2 or 9/16                                                                                                             |
| Min. Recessing Depth (mm): 130                                                                                                                         |
| Min. Recessing Depth (in): 5 1/8                                                                                                                       |
| Light Distribution: Adjustable / Downlight                                                                                                             |
| Weight (kg): 0.46                                                                                                                                      |
| Weight (lbs): 1.01                                                                                                                                     |
| Fixture Finish: SSR / BKV / CWI / CRY / HAB / UFT / ITA / RUA / FTG / MYG /<br>LOD / PUS / FRO / FUP / KIA / POP / BLS / SPG / MEY / GOH / GUM / CHC / |
| COM / ABZ / JAG / OBR / MOS / ROR                                                                                                                      |
| Fixture Material: Aluminum Die Cast                                                                                                                    |
| Cut-out Measurements: 98mm / 3 7/8"                                                                                                                    |
| ELECTRICAL                                                                                                                                             |
| Lamp Types LED (Zhaga Standard)                                                                                                                        |