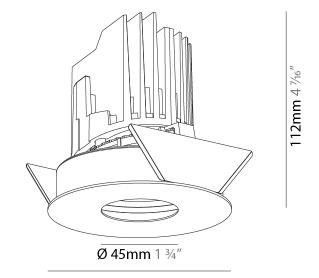

#### GENERAL

| Series: Bioniq                                                                                                                                         |
|--------------------------------------------------------------------------------------------------------------------------------------------------------|
| Subseries: Bioniq Round Adjustable                                                                                                                     |
| Brand: Prolicht                                                                                                                                        |
| Division: Architectural                                                                                                                                |
| Mounting Type: Recessed                                                                                                                                |
| Mounting Location: Ceiling                                                                                                                             |
| Subcategory: Downlight                                                                                                                                 |
| PHYSICAL                                                                                                                                               |
| Shape: Round                                                                                                                                           |
| Diameter (mm): 107                                                                                                                                     |
| Diameter (in): $4\frac{3}{16}$                                                                                                                         |
| Height (mm): 112                                                                                                                                       |
| Height (in): $4\frac{7}{16}$                                                                                                                           |
| Ceiling Thickness (mm): 10 / 12.5 / 15                                                                                                                 |
| Ceiling Thickness (in): 3/8 or 1/2 or 9/16                                                                                                             |
| Min. Recessing Depth (mm): 130                                                                                                                         |
| Min. Recessing Depth (in): 5 1/8                                                                                                                       |
| Light Distribution: Adjustable / Downlight                                                                                                             |
| Weight (kg): 0.46                                                                                                                                      |
| Weight (lbs): 1.01                                                                                                                                     |
| Fixture Finish: SSR / BKV / CWI / CRY / HAB / UFT / ITA / RUA / FTG / MYG /<br>LOD / PUS / FRO / FUP / KIA / POP / BLS / SPG / MEY / GOH / GUM / CHC / |
| COM / ABZ / JAG / OBR / MOS / ROR                                                                                                                      |
| Fixture Material: Aluminum Die Cast                                                                                                                    |
| Cut-out Measurements: 98mm / 3 7/8"                                                                                                                    |
| ELECTRICAL                                                                                                                                             |
| Lamp Types LED (Zhaga Standard)                                                                                                                        |

Ø 107mm 4 3/16"

Zaneen Group Inc. © 2024, T 1800-388-3382, F 416-247-9319, www.zaneen.com

Available for International specifications by adding 'INT' at the end of the existing Model #. For assistance on 'custom' specifications, contact zteam@zaneen.com.