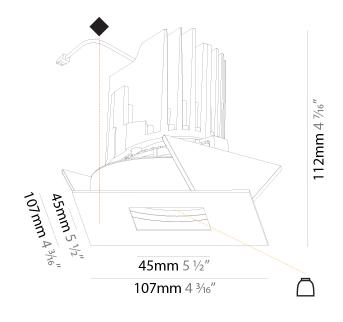

#### GENERAL

| Series: Bioniq                                                                                                                                         |
|--------------------------------------------------------------------------------------------------------------------------------------------------------|
| Subseries: Bioniq Round Adjustable                                                                                                                     |
| Brand: Prolicht                                                                                                                                        |
| Division: Architectural                                                                                                                                |
| Mounting Type: Recessed                                                                                                                                |
| Mounting Location: Ceiling                                                                                                                             |
| Subcategory: Downlight                                                                                                                                 |
| PHYSICAL                                                                                                                                               |
| Shape: Round                                                                                                                                           |
| Diameter (mm): 107                                                                                                                                     |
| Diameter (in): $4\frac{3}{16}$                                                                                                                         |
| Height (mm): 112                                                                                                                                       |
| Height (in): $4\frac{7}{16}$                                                                                                                           |
| Ceiling Thickness (mm): 10 / 12.5 / 15                                                                                                                 |
| Ceiling Thickness (in): 3/8 or 1/2 or 9/16                                                                                                             |
| Min. Recessing Depth (mm): 130                                                                                                                         |
| Min. Recessing Depth (in): 5 1/8                                                                                                                       |
| Light Distribution: Adjustable / Downlight                                                                                                             |
| Weight (kg): 0.46                                                                                                                                      |
| Weight (lbs): 1.01                                                                                                                                     |
| Fixture Finish: SSR / BKV / CWI / CRY / HAB / UFT / ITA / RUA / FTG / MYG /<br>LOD / PUS / FRO / FUP / KIA / POP / BLS / SPG / MEY / GOH / GUM / CHC / |
| COM / ABZ / JAG / OBR / MOS / ROR                                                                                                                      |
| Fixture Material: Aluminum Die Cast                                                                                                                    |
| Cut-out Measurements: 98mm / 3 7/8"                                                                                                                    |
| ELECTRICAL                                                                                                                                             |
| Lamp Types LED (Zhaga Standard)                                                                                                                        |

Ø 107mm 4 3/16"

Zaneen Group Inc. © 2024, T 1800-388-3382, F 416-247-9319, www.zaneen.com

Available for International specifications by adding 'INT' at the end of the existing Model #. For assistance on 'custom' specifications, contact zteam@zaneen.com.