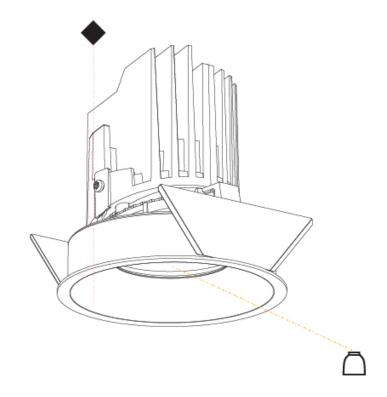

### **BIONIQ ROUND ADJUSTABLE RECESSED**

#### GENERAL

| Weight (lbs): 1.07<br>Fixture Finish: SSR / BKV / CWI / CRY / HAB / UFT / ITA / RUA / FTG / MYG /<br>LOD / PUS / FRO / FUP / KIA / POP / BLS / SPG / MEY / GOH / GUM / CHC /<br>COM / ABZ / JAG / OBR / MOS / ROR<br>Fixture Material: Aluminum Die Cast<br>Cut-out Measurements: 98mm / 3 7/8"                                                                                                                                                                                                                                                                                                                                                                                                                                                                                                                                                                                                                                                                                                                                                                                                                                                                                                                                                                                                                                                                                                                                                                                                                                                                                                                                                                                                                                                                                                                                                                                                                                                                                                                                                                                                                                                                                                                                                   | CENERAL                                                                 |
|---------------------------------------------------------------------------------------------------------------------------------------------------------------------------------------------------------------------------------------------------------------------------------------------------------------------------------------------------------------------------------------------------------------------------------------------------------------------------------------------------------------------------------------------------------------------------------------------------------------------------------------------------------------------------------------------------------------------------------------------------------------------------------------------------------------------------------------------------------------------------------------------------------------------------------------------------------------------------------------------------------------------------------------------------------------------------------------------------------------------------------------------------------------------------------------------------------------------------------------------------------------------------------------------------------------------------------------------------------------------------------------------------------------------------------------------------------------------------------------------------------------------------------------------------------------------------------------------------------------------------------------------------------------------------------------------------------------------------------------------------------------------------------------------------------------------------------------------------------------------------------------------------------------------------------------------------------------------------------------------------------------------------------------------------------------------------------------------------------------------------------------------------------------------------------------------------------------------------------------------------|-------------------------------------------------------------------------|
| Brand: Prolicht   Division: Architectural   Mounting Type: Recessed   Mounting Location: Ceiling   Subcategory: Downlight <b>PHYSICAL</b> Shape: Round   Diameter (mm): 107   Diameter (in): $4 \frac{3}{16}$ Height (mm): 112   Height (in): $4 \frac{7}{16}$ Ceiling Thickness (mm): 10 / 12.5 / 15   Ceiling Thickness (mm): 10 / 12.5 / 15   Ceiling Thickness (mm): 10 / 12.5 / 15   Geiling Thickness (mi): 3/8 or 1/2 or 9/16   Min. Recessing Depth (mm): 130   Min. Recessing Depth (in): 5 $\frac{1}{6}$ Light Distribution: Adjustable / Downlight   Weight (kg): 0.484   Weight (lbs): 1.07   Fixture Finish: SSR / BKV / CWI / CRY / HAB / UFT / ITA / RUA / FTG / MYG / LOD / PUS / FRO / FUP / KIA / POP / BLS / SPG / MEY / GOH / GUM / CHC / COM / ABZ / JAG / OBR / MOS / ROR   Fixture Material: Aluminum Die Cast   Cut-out Measurements: 98mm / 3 7/8"                                                                                                                                                                                                                                                                                                                                                                                                                                                                                                                                                                                                                                                                                                                                                                                                                                                                                                                                                                                                                                                                                                                                                                                                   | Series: Bioniq                                                          |
| Division: Architectural<br>Mounting Type: Recessed<br>Mounting Location: Ceiling<br>Subcategory: Downlight<br><b>PHYSICAL</b><br>Shape: Round<br>Diameter (mm): 107<br>Diameter (in): $4 \frac{3}{16}$<br>Height (mm): 112<br>Height (in): $4 \frac{7}{16}$<br>Ceiling Thickness (mm): 10 / 12.5 / 15<br>Ceiling Thickness (mm): 10 / 12.5 / 15<br>Ceiling Thickness (in): 3/8 or 1/2 or 9/16<br>Min. Recessing Depth (mm): 130<br>Min. Recessing Depth (in): $5 \frac{1}{8}$<br>Light Distribution: Adjustable / Downlight<br>Weight (kg): 0.484<br>Weight (lbs): 1.07<br>Fixture Finish: SSR / BKV / CWI / CRY / HAB / UFT / ITA / RUA / FTG / MYG /<br>LOD / PUS / FRO / FUP / KIA / POP / BLS / SPG / MEY / GOH / GUM / CHC /<br>COM / ABZ / JAG / OBR / MOS / ROR<br>Fixture Material: Aluminum Die Cast<br>Cut-out Measurements: 98mm / 3 7/8"                                                                                                                                                                                                                                                                                                                                                                                                                                                                                                                                                                                                                                                                                                                                                                                                                                                                                                                                                                                                                                                                                                                                                                                                                                                                                                                                                                                              | Subseries: Bioniq Round Adjustable                                      |
| Mounting Type: Recessed<br>Mounting Location: Ceiling<br>Subcategory: Downlight<br><b>PHYSICAL</b><br>Shape: Round<br>Diameter (mm): 107<br>Diameter (in): $4 \frac{3}{16}$<br>Height (mm): 112<br>Height (in): $4 \frac{7}{16}$<br>Ceiling Thickness (mm): 10 / 12.5 / 15<br>Ceiling Thickness (mm): 10 / 12.5 / 15<br>Ceiling Thickness (in): 3/8 or 1/2 or 9/16<br>Min. Recessing Depth (mm): 130<br>Min. Recessing Depth (in): $5 \frac{1}{8}$<br>Light Distribution: Adjustable / Downlight<br>Weight (kg): 0.484<br>Weight (lbs): 1.07<br>Fixture Finish: SSR / BKV / CWI / CRY / HAB / UFT / ITA / RUA / FTG / MYG /<br>LOD / PUS / FRO / FUP / KIA / POP / BLS / SPG / MEY / GOH / GUM / CHC /<br>COM / ABZ / JAG / OBR / MOS / ROR<br>Fixture Material: Aluminum Die Cast<br>Cut-out Measurements: 98mm / 3 7/8"                                                                                                                                                                                                                                                                                                                                                                                                                                                                                                                                                                                                                                                                                                                                                                                                                                                                                                                                                                                                                                                                                                                                                                                                                                                                                                                                                                                                                         | Brand: Prolicht                                                         |
| Mounting Location: Ceiling<br>Subcategory: Downlight<br><b>PHYSICAL</b><br>Shape: Round<br>Diameter (mm): 107<br>Diameter (in): $4 \frac{3}{16}$<br>Height (mn): 112<br>Height (in): $4 \frac{7}{16}$<br>Ceiling Thickness (mm): 10 / 12.5 / 15<br>Ceiling Thickness (mm): 10 / 12.5 / 15<br>Ceiling Thickness (in): 3/8 or 1/2 or 9/16<br>Min. Recessing Depth (mm): 130<br>Min. Recessing Depth (in): $5 \frac{1}{8}$<br>Light Distribution: Adjustable / Downlight<br>Weight (kg): 0.484<br>Weight (kg): 0.484<br>Weight (lbs): 1.07<br>Fixture Finish: SSR / BKV / CWI / CRY / HAB / UFT / ITA / RUA / FTG / MYG /<br>LOD / PUS / FRO / FUP / KIA / POP / BLS / SPG / MEY / GOH / GUM / CHC /<br>COM / ABZ / JAG / OBR / MOS / ROR<br>Fixture Material: Aluminum Die Cast<br>Cut-out Measurements: 98mm / 3 7/8"                                                                                                                                                                                                                                                                                                                                                                                                                                                                                                                                                                                                                                                                                                                                                                                                                                                                                                                                                                                                                                                                                                                                                                                                                                                                                                                                                                                                                              | Division: Architectural                                                 |
| Subcategory: Downlight<br>PHYSICAL<br>Shape: Round<br>Diameter (mm): 107<br>Diameter (in): $4 \frac{3}{1_{16}}$<br>Height (mm): 112<br>Height (in): $4 \frac{7}{1_{16}}$<br>Ceiling Thickness (mm): 10 / 12.5 / 15<br>Ceiling Thickne | Mounting Type: Recessed                                                 |
| PHYSICAL   Shape: Round   Diameter (mm): 107   Diameter (in): $4 \frac{3}{1_{16}}$ Height (mm): 112   Height (in): $4 \frac{7}{1_{16}}$ Ceiling Thickness (mm): 10 / 12.5 / 15   Ceiling Thickness (mm): 130   Min. Recessing Depth (mm): 130   Min. Recessing Depth (in): 5 $\frac{1}{8}$ Light Distribution: Adjustable / Downlight   Weight (kg): 0.484   Weight (lbs): 1.07   Fixture Finish: SSR / BKV / CWI / CRY / HAB / UFT / ITA / RUA / FTG / MYG / LOD / PUS / FRO / FUP / KIA / POP / BLS / SPG / MEY / GOH / GUM / CHC / COM / ABZ / JAG / OBR / MOS / ROR   Fixture Material: Aluminum Die Cast   Cut-out Measurements: 98mm / 3 7/8"                                                                                                                                                                                                                                                                                                                                                                                                                                                                                                                                                                                                                                                                                                                                                                                                                                                                                                                                                                                                                                                                                                                                                                                                                                                                                                                                                                                                                           | Mounting Location: Ceiling                                              |
| Shape: Round<br>Diameter (mm): 107<br>Diameter (in): 4 ${}^3\!/_{16}$<br>Height (mm): 112<br>Height (in): 4 ${}^7\!/_{16}$<br>Ceiling Thickness (mm): 10 / 12.5 / 15<br>Ceiling Thickness (mm): 10 / 12.5 / 15<br>Ceiling Thickness (in): 3/8 or 1/2 or 9/16<br>Min. Recessing Depth (mm): 130<br>Min. Recessing Depth (in): 5 ${}^7\!/_6$<br>Light Distribution: Adjustable / Downlight<br>Weight (kg): 0.484<br>Weight (kg): 0.484<br>Weight (lbs): 1.07<br>Fixture Finish: SSR / BKV / CWI / CRY / HAB / UFT / ITA / RUA / FTG / MYG /<br>LOD / PUS / FRO / FUP / KIA / POP / BLS / SPG / MEY / GOH / GUM / CHC /<br>COM / ABZ / JAG / OBR / MOS / ROR<br>Fixture Material: Aluminum Die Cast<br>Cut-out Measurements: 98mm / 3 7/8"                                                                                                                                                                                                                                                                                                                                                                                                                                                                                                                                                                                                                                                                                                                                                                                                                                                                                                                                                                                                                                                                                                                                                                                                                                                                                                                                                                                                                                                                                                           | Subcategory: Downlight                                                  |
| Diameter (mm): 107<br>Diameter (in): 4 $\frac{3}{1_{16}}$<br>Height (mm): 112<br>Height (in): 4 $\frac{7}{1_{16}}$<br>Ceiling Thickness (mm): 10 / 12.5 / 15<br>Ceiling Thickness (mm): 10 / 12.5 / 15<br>Ceiling Thickness (in): 3/8 or 1/2 or 9/16<br>Min. Recessing Depth (mm): 130<br>Min. Recessing Depth (in): 5 $\frac{1}{3}$<br>Light Distribution: Adjustable / Downlight<br>Weight (kg): 0.484<br>Weight (lbs): 1.07<br>Fixture Finish: SSR / BKV / CWI / CRY / HAB / UFT / ITA / RUA / FTG / MYG /<br>LOD / PUS / FRO / FUP / KIA / POP / BLS / SPG / MEY / GOH / GUM / CHC /<br>COM / ABZ / JAG / OBR / MOS / ROR<br>Fixture Material: Aluminum Die Cast<br>Cut-out Measurements: 98mm / 3 7/8"                                                                                                                                                                                                                                                                                                                                                                                                                                                                                                                                                                                                                                                                                                                                                                                                                                                                                                                                                                                                                                                                                                                                                                                                                                                                                                                                                                                                                                                                                                                                       | PHYSICAL                                                                |
| Diameter (in): $4\frac{3}{1_{16}}$<br>Height (mm): 112<br>Height (in): $4\frac{7}{1_{16}}$<br>Ceiling Thickness (mm): 10 / 12.5 / 15<br>Ceiling Thickness (mm): 10 / 12.5 / 15<br>Ceiling Thickness (mm): 10 / 12.5 / 15<br>Ceiling Thickness (mm): 130<br>Min. Recessing Depth (mm): 130<br>Min. Recessing Depth (in): $5\frac{1}{8}$<br>Light Distribution: Adjustable / Downlight<br>Weight (kg): 0.484<br>Weight (lbs): 1.07<br>Fixture Finish: SSR / BKV / CWI / CRY / HAB / UFT / ITA / RUA / FTG / MYG /<br>LOD / PUS / FRO / FUP / KIA / POP / BLS / SPG / MEY / GOH / GUM / CHC /<br>COM / ABZ / JAG / OBR / MOS / ROR<br>Fixture Material: Aluminum Die Cast<br>Cut-out Measurements: 98mm / 3 7/8"                                                                                                                                                                                                                                                                                                                                                                                                                                                                                                                                                                                                                                                                                                                                                                                                                                                                                                                                                                                                                                                                                                                                                                                                                                                                                                                                                                                                                                                                                                                                     | Shape: Round                                                            |
| Height (mm): 112<br>Height (in): 4 $\frac{7}{16}$<br>Ceiling Thickness (mm): 10 / 12.5 / 15<br>Ceiling Thickness (in): 3/8 or 1/2 or 9/16<br>Min. Recessing Depth (mm): 130<br>Min. Recessing Depth (in): 5 $\frac{1}{8}$<br>Light Distribution: Adjustable / Downlight<br>Weight (kg): 0.484<br>Weight (lbs): 1.07<br>Fixture Finish: SSR / BKV / CWI / CRY / HAB / UFT / ITA / RUA / FTG / MYG /<br>LOD / PUS / FRO / FUP / KIA / POP / BLS / SPG / MEY / GOH / GUM / CHC /<br>COM / ABZ / JAG / OBR / MOS / ROR<br>Fixture Material: Aluminum Die Cast<br>Cut-out Measurements: 98mm / 3 7/8"                                                                                                                                                                                                                                                                                                                                                                                                                                                                                                                                                                                                                                                                                                                                                                                                                                                                                                                                                                                                                                                                                                                                                                                                                                                                                                                                                                                                                                                                                                                                                                                                                                                  | Diameter (mm): 107                                                      |
| Height (in): $4 \frac{7}{I_{16}}$<br>Ceiling Thickness (mm): 10 / 12.5 / 15<br>Ceiling Thickness (in): 3/8 or 1/2 or 9/16<br>Min. Recessing Depth (mm): 130<br>Min. Recessing Depth (in): $5 \frac{1}{8}$<br>Light Distribution: Adjustable / Downlight<br>Weight (kg): 0.484<br>Weight (lbs): 1.07<br>Fixture Finish: SSR / BKV / CWI / CRY / HAB / UFT / ITA / RUA / FTG / MYG /<br>LOD / PUS / FRO / FUP / KIA / POP / BLS / SPG / MEY / GOH / GUM / CHC /<br>COM / ABZ / JAG / OBR / MOS / ROR<br>Fixture Material: Aluminum Die Cast<br>Cut-out Measurements: 98mm / 3 7/8"                                                                                                                                                                                                                                                                                                                                                                                                                                                                                                                                                                                                                                                                                                                                                                                                                                                                                                                                                                                                                                                                                                                                                                                                                                                                                                                                                                                                                                                                                                                                                                                                                                                                  | Diameter (in): 4 <sup>3</sup> / <sub>16</sub>                           |
| Ceiling Thickness (mm): 10 / 12.5 / 15<br>Ceiling Thickness (in): 3/8 or 1/2 or 9/16<br>Min. Recessing Depth (mm): 130<br>Min. Recessing Depth (in): 5 <sup>1</sup> / <sub>8</sub><br>Light Distribution: Adjustable / Downlight<br>Weight (kg): 0.484<br>Weight (lbs): 1.07<br>Fixture Finish: SSR / BKV / CWI / CRY / HAB / UFT / ITA / RUA / FTG / MYG /<br>LOD / PUS / FRO / FUP / KIA / POP / BLS / SPG / MEY / GOH / GUM / CHC /<br>COM / ABZ / JAG / OBR / MOS / ROR<br>Fixture Material: Aluminum Die Cast<br>Cut-out Measurements: 98mm / 3 7/8"                                                                                                                                                                                                                                                                                                                                                                                                                                                                                                                                                                                                                                                                                                                                                                                                                                                                                                                                                                                                                                                                                                                                                                                                                                                                                                                                                                                                                                                                                                                                                                                                                                                                                         | Height (mm): 112                                                        |
| Ceiling Thickness (in): 3/8 or 1/2 or 9/16<br>Min. Recessing Depth (mm): 130<br>Min. Recessing Depth (in): 5 ½<br>Light Distribution: Adjustable / Downlight<br>Weight (kg): 0.484<br>Weight (lbs): 1.07<br>Fixture Finish: SSR / BKV / CWI / CRY / HAB / UFT / ITA / RUA / FTG / MYG /<br>LOD / PUS / FRO / FUP / KIA / POP / BLS / SPG / MEY / GOH / GUM / CHC /<br>COM / ABZ / JAG / OBR / MOS / ROR<br>Fixture Material: Aluminum Die Cast<br>Cut-out Measurements: 98mm / 3 7/8"                                                                                                                                                                                                                                                                                                                                                                                                                                                                                                                                                                                                                                                                                                                                                                                                                                                                                                                                                                                                                                                                                                                                                                                                                                                                                                                                                                                                                                                                                                                                                                                                                                                                                                                                                             | Height (in): $4\frac{7}{16}$                                            |
| Min. Recessing Depth (mm): 130<br>Min. Recessing Depth (in): 5 $\frac{1}{8}$<br>Light Distribution: Adjustable / Downlight<br>Weight (kg): 0.484<br>Weight (lbs): 1.07<br>Fixture Finish: SSR / BKV / CWI / CRY / HAB / UFT / ITA / RUA / FTG / MYG /<br>LOD / PUS / FRO / FUP / KIA / POP / BLS / SPG / MEY / GOH / GUM / CHC /<br>COM / ABZ / JAG / OBR / MOS / ROR<br>Fixture Material: Aluminum Die Cast<br>Cut-out Measurements: 98mm / 3 7/8"                                                                                                                                                                                                                                                                                                                                                                                                                                                                                                                                                                                                                                                                                                                                                                                                                                                                                                                                                                                                                                                                                                                                                                                                                                                                                                                                                                                                                                                                                                                                                                                                                                                                                                                                                                                               | Ceiling Thickness (mm): 10 / 12.5 / 15                                  |
| Min. Recessing Depth (in): 5 ½<br>Light Distribution: Adjustable / Downlight<br>Weight (kg): 0.484<br>Weight (lbs): 1.07<br>Fixture Finish: SSR / BKV / CWI / CRY / HAB / UFT / ITA / RUA / FTG / MYG /<br>LOD / PUS / FRO / FUP / KIA / POP / BLS / SPG / MEY / GOH / GUM / CHC /<br>COM / ABZ / JAG / OBR / MOS / ROR<br>Fixture Material: Aluminum Die Cast<br>Cut-out Measurements: 98mm / 3 7/8"                                                                                                                                                                                                                                                                                                                                                                                                                                                                                                                                                                                                                                                                                                                                                                                                                                                                                                                                                                                                                                                                                                                                                                                                                                                                                                                                                                                                                                                                                                                                                                                                                                                                                                                                                                                                                                             | Ceiling Thickness (in): 3/8 or 1/2 or 9/16                              |
| Light Distribution: Adjustable / Downlight<br>Weight (kg): 0.484<br>Weight (lbs): 1.07<br>Fixture Finish: SSR / BKV / CWI / CRY / HAB / UFT / ITA / RUA / FTG / MYG /<br>LOD / PUS / FRO / FUP / KIA / POP / BLS / SPG / MEY / GOH / GUM / CHC /<br>COM / ABZ / JAG / OBR / MOS / ROR<br>Fixture Material: Aluminum Die Cast<br>Cut-out Measurements: 98mm / 3 7/8"                                                                                                                                                                                                                                                                                                                                                                                                                                                                                                                                                                                                                                                                                                                                                                                                                                                                                                                                                                                                                                                                                                                                                                                                                                                                                                                                                                                                                                                                                                                                                                                                                                                                                                                                                                                                                                                                               | Min. Recessing Depth (mm): 130                                          |
| Weight (kg): 0.484<br>Weight (lbs): 1.07<br>Fixture Finish: SSR / BKV / CWI / CRY / HAB / UFT / ITA / RUA / FTG / MYG /<br>LOD / PUS / FRO / FUP / KIA / POP / BLS / SPG / MEY / GOH / GUM / CHC /<br>COM / ABZ / JAG / OBR / MOS / ROR<br>Fixture Material: Aluminum Die Cast<br>Cut-out Measurements: 98mm / 3 7/8"                                                                                                                                                                                                                                                                                                                                                                                                                                                                                                                                                                                                                                                                                                                                                                                                                                                                                                                                                                                                                                                                                                                                                                                                                                                                                                                                                                                                                                                                                                                                                                                                                                                                                                                                                                                                                                                                                                                             | Min. Recessing Depth (in): 5 $\frac{1}{8}$                              |
| Weight (lbs): 1.07<br>Fixture Finish: SSR / BKV / CWI / CRY / HAB / UFT / ITA / RUA / FTG / MYG /<br>LOD / PUS / FRO / FUP / KIA / POP / BLS / SPG / MEY / GOH / GUM / CHC /<br>COM / ABZ / JAG / OBR / MOS / ROR<br>Fixture Material: Aluminum Die Cast<br>Cut-out Measurements: 98mm / 3 7/8"                                                                                                                                                                                                                                                                                                                                                                                                                                                                                                                                                                                                                                                                                                                                                                                                                                                                                                                                                                                                                                                                                                                                                                                                                                                                                                                                                                                                                                                                                                                                                                                                                                                                                                                                                                                                                                                                                                                                                   | Light Distribution: Adjustable / Downlight                              |
| Fixture Finish: SSR / BKV / CWI / CRY / HAB / UFT / ITA / RUA / FTG / MYG /<br>LOD / PUS / FRO / FUP / KIA / POP / BLS / SPG / MEY / GOH / GUM / CHC /<br>COM / ABZ / JAG / OBR / MOS / ROR<br>Fixture Material: Aluminum Die Cast<br>Cut-out Measurements: 98mm / 3 7/8"                                                                                                                                                                                                                                                                                                                                                                                                                                                                                                                                                                                                                                                                                                                                                                                                                                                                                                                                                                                                                                                                                                                                                                                                                                                                                                                                                                                                                                                                                                                                                                                                                                                                                                                                                                                                                                                                                                                                                                         | Weight (kg): 0.484                                                      |
| LOD / PUS / FRO / FUP / KIA / POP / BLS / SPG / MEY / GOH / GUM / CHC /<br>COM / ABZ / JAG / OBR / MOS / ROR<br>Fixture Material: Aluminum Die Cast<br>Cut-out Measurements: 98mm / 3 7/8"                                                                                                                                                                                                                                                                                                                                                                                                                                                                                                                                                                                                                                                                                                                                                                                                                                                                                                                                                                                                                                                                                                                                                                                                                                                                                                                                                                                                                                                                                                                                                                                                                                                                                                                                                                                                                                                                                                                                                                                                                                                        | Weight (lbs): 1.07                                                      |
| Cut-out Measurements: 98mm / 3 7/8"                                                                                                                                                                                                                                                                                                                                                                                                                                                                                                                                                                                                                                                                                                                                                                                                                                                                                                                                                                                                                                                                                                                                                                                                                                                                                                                                                                                                                                                                                                                                                                                                                                                                                                                                                                                                                                                                                                                                                                                                                                                                                                                                                                                                               | LOD / PUS / FRO / FUP / KIA / POP / BLS / SPG / MEY / GOH / GUM / CHC / |
|                                                                                                                                                                                                                                                                                                                                                                                                                                                                                                                                                                                                                                                                                                                                                                                                                                                                                                                                                                                                                                                                                                                                                                                                                                                                                                                                                                                                                                                                                                                                                                                                                                                                                                                                                                                                                                                                                                                                                                                                                                                                                                                                                                                                                                                   | Fixture Material: Aluminum Die Cast                                     |
|                                                                                                                                                                                                                                                                                                                                                                                                                                                                                                                                                                                                                                                                                                                                                                                                                                                                                                                                                                                                                                                                                                                                                                                                                                                                                                                                                                                                                                                                                                                                                                                                                                                                                                                                                                                                                                                                                                                                                                                                                                                                                                                                                                                                                                                   | Cut-out Measurements: 98mm / 3 7/8"                                     |
|                                                                                                                                                                                                                                                                                                                                                                                                                                                                                                                                                                                                                                                                                                                                                                                                                                                                                                                                                                                                                                                                                                                                                                                                                                                                                                                                                                                                                                                                                                                                                                                                                                                                                                                                                                                                                                                                                                                                                                                                                                                                                                                                                                                                                                                   | ELECTRICAL                                                              |

#### OPTICAL

Reflector°: 14 / 18 / 42 Adjustability: Rotational 355°; Tilt 30°