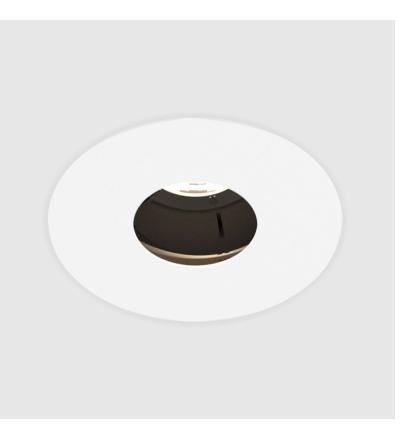

## **BIONIQ ROUND ADJUSTABLE RECESSED**

#### GENERAL

| Series: Bioniq                                                                                                                                         |
|--------------------------------------------------------------------------------------------------------------------------------------------------------|
| Subseries: Bioniq Round Adjustable                                                                                                                     |
| Brand: Prolicht                                                                                                                                        |
| Division: Architectural                                                                                                                                |
| Mounting Type: Recessed                                                                                                                                |
| Mounting Location: Ceiling                                                                                                                             |
| Subcategory: Downlight                                                                                                                                 |
| PHYSICAL                                                                                                                                               |
| Shape: Round                                                                                                                                           |
| Diameter (mm): 107                                                                                                                                     |
| Diameter (in): $4\frac{3}{16}$                                                                                                                         |
| Height (mm): 112                                                                                                                                       |
| Height (in): $4\frac{7}{16}$                                                                                                                           |
| Ceiling Thickness (mm): 10 / 12.5 / 15                                                                                                                 |
| Ceiling Thickness (in): 3/8 or 1/2 or 9/16                                                                                                             |
| Min. Recessing Depth (mm): 130                                                                                                                         |
| Min. Recessing Depth (in): 5 1/8                                                                                                                       |
| Light Distribution: Adjustable / Downlight                                                                                                             |
| Weight (kg): 0.46                                                                                                                                      |
| Weight (lbs): 1.01                                                                                                                                     |
| Fixture Finish: SSR / BKV / CWI / CRY / HAB / UFT / ITA / RUA / FTG / MYG /<br>LOD / PUS / FRO / FUP / KIA / POP / BLS / SPG / MEY / GOH / GUM / CHC / |
| COM / ABZ / JAG / OBR / MOS / ROR                                                                                                                      |
| Fixture Material: Aluminum Die Cast                                                                                                                    |
| Cut-out Measurements: 98mm / 3 7/8"                                                                                                                    |
| ELECTRICAL                                                                                                                                             |
| Lamp Types LED (Zhaga Standard)                                                                                                                        |