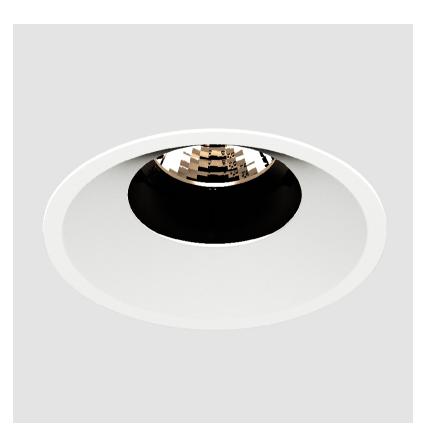

## **BIONIQ ROUND ADJUSTABLE RECESSED**

#### GENERAL

| Series: Bioniq                                                                                                                                         |
|--------------------------------------------------------------------------------------------------------------------------------------------------------|
| Subseries: Bioniq Round Adjustable                                                                                                                     |
| Brand: Prolicht                                                                                                                                        |
| Division: Architectural                                                                                                                                |
| Mounting Type: Recessed                                                                                                                                |
| Mounting Location: Ceiling                                                                                                                             |
| Subcategory: Downlight                                                                                                                                 |
| PHYSICAL                                                                                                                                               |
| Shape: Round                                                                                                                                           |
| Diameter (mm): 107                                                                                                                                     |
| Diameter (in): $4\frac{3}{16}$                                                                                                                         |
| Height (mm): 112                                                                                                                                       |
| Height (in): $4\frac{7}{16}$                                                                                                                           |
| Ceiling Thickness (mm): 10 / 12.5 / 15                                                                                                                 |
| Ceiling Thickness (in): 3/8 or 1/2 or 9/16                                                                                                             |
| Min. Recessing Depth (mm): 130                                                                                                                         |
| Min. Recessing Depth (in): 5 1/8                                                                                                                       |
| Light Distribution: Adjustable / Downlight                                                                                                             |
| Weight (kg): 0.46                                                                                                                                      |
| Weight (lbs): 1.01                                                                                                                                     |
| Fixture Finish: SSR / BKV / CWI / CRY / HAB / UFT / ITA / RUA / FTG / MYG /<br>LOD / PUS / FRO / FUP / KIA / POP / BLS / SPG / MEY / GOH / GUM / CHC / |
| COM / ABZ / JAG / OBR / MOS / ROR                                                                                                                      |
| Fixture Material: Aluminum Die Cast                                                                                                                    |
| Cut-out Measurements: 98mm / 3 7/8"                                                                                                                    |
| ELECTRICAL                                                                                                                                             |
| Lamp Types LED (Zhaga Standard)                                                                                                                        |