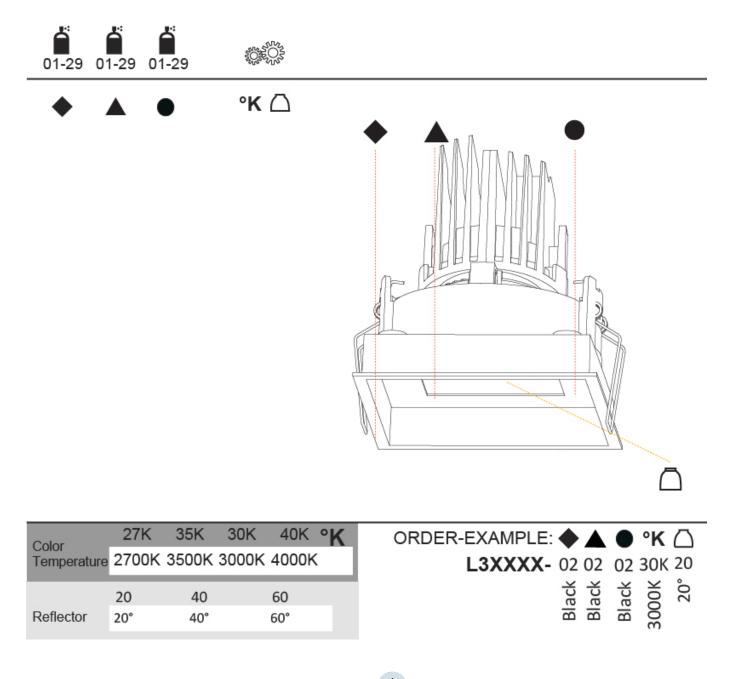

#### LED

| Number | of L | EDs: | 1 |
|--------|------|------|---|
|        |      |      |   |

| Color Temperature (°K): 2700 / 3000 / 3500 / 4000    |  |
|------------------------------------------------------|--|
| Max. Delivered Lumen (lm): 1140 / 1180 / 1245 / 1270 |  |
| Nominal Lumen (lm): 1386 / 1438 / 1511 / 1542        |  |
| CRI: >90 CRI                                         |  |
| Lamp Life (hrs): 50000                               |  |
|                                                      |  |

#### OPTICAL

Reflector°: 14 / 18 / 42 Adjustability: Rotational 355°; Tilt 30°