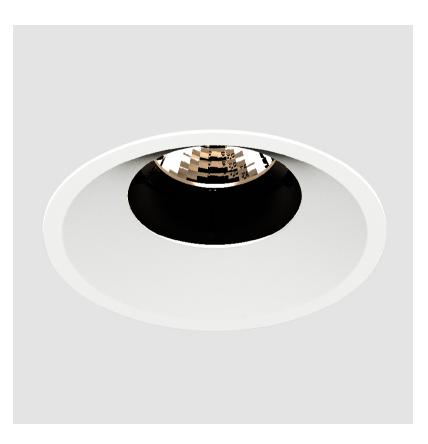

### **BIONIQ ROUND ADJUSTABLE RECESSED**

#### GENERAL

| Weight (lbs): 1.07<br>Fixture Finish: SSR / BKV / CWI / CRY / HAB / UFT / ITA / RUA / FTG / MYG /<br>LOD / PUS / FRO / FUP / KIA / POP / BLS / SPG / MEY / GOH / GUM / CHC /<br>COM / ABZ / JAG / OBR / MOS / ROR<br>Fixture Material: Aluminum Die Cast<br>Cut-out Measurements: 98mm / 3 7/8"                                                                                                                                                                                                                                                                                                                                                                                                                                                                                                                                                                                                                                                                                                                                                                                                                                                                                                                                                                                                                                                                                                                                                                                                                                                                                                                                                                                                                                                                                                                                                                                                                                                                                                                                                                                                                                                                                                                                                   | CENERAL                                                                 |
|---------------------------------------------------------------------------------------------------------------------------------------------------------------------------------------------------------------------------------------------------------------------------------------------------------------------------------------------------------------------------------------------------------------------------------------------------------------------------------------------------------------------------------------------------------------------------------------------------------------------------------------------------------------------------------------------------------------------------------------------------------------------------------------------------------------------------------------------------------------------------------------------------------------------------------------------------------------------------------------------------------------------------------------------------------------------------------------------------------------------------------------------------------------------------------------------------------------------------------------------------------------------------------------------------------------------------------------------------------------------------------------------------------------------------------------------------------------------------------------------------------------------------------------------------------------------------------------------------------------------------------------------------------------------------------------------------------------------------------------------------------------------------------------------------------------------------------------------------------------------------------------------------------------------------------------------------------------------------------------------------------------------------------------------------------------------------------------------------------------------------------------------------------------------------------------------------------------------------------------------------|-------------------------------------------------------------------------|
| Brand: Prolicht   Division: Architectural   Mounting Type: Recessed   Mounting Location: Ceiling   Subcategory: Downlight <b>PHYSICAL</b> Shape: Round   Diameter (mm): 107   Diameter (in): $4 \frac{3}{16}$ Height (mm): 112   Height (in): $4 \frac{7}{16}$ Ceiling Thickness (mm): 10 / 12.5 / 15   Ceiling Thickness (mm): 10 / 12.5 / 15   Ceiling Thickness (mm): 10 / 12.5 / 15   Geiling Thickness (mi): 3/8 or 1/2 or 9/16   Min. Recessing Depth (mm): 130   Min. Recessing Depth (in): 5 $\frac{1}{6}$ Light Distribution: Adjustable / Downlight   Weight (kg): 0.484   Weight (lbs): 1.07   Fixture Finish: SSR / BKV / CWI / CRY / HAB / UFT / ITA / RUA / FTG / MYG / LOD / PUS / FRO / FUP / KIA / POP / BLS / SPG / MEY / GOH / GUM / CHC / COM / ABZ / JAG / OBR / MOS / ROR   Fixture Material: Aluminum Die Cast   Cut-out Measurements: 98mm / 3 7/8"                                                                                                                                                                                                                                                                                                                                                                                                                                                                                                                                                                                                                                                                                                                                                                                                                                                                                                                                                                                                                                                                                                                                                                                                   | Series: Bioniq                                                          |
| Division: Architectural<br>Mounting Type: Recessed<br>Mounting Location: Ceiling<br>Subcategory: Downlight<br><b>PHYSICAL</b><br>Shape: Round<br>Diameter (mm): 107<br>Diameter (in): $4 \frac{3}{16}$<br>Height (mm): 112<br>Height (in): $4 \frac{7}{16}$<br>Ceiling Thickness (mm): 10 / 12.5 / 15<br>Ceiling Thickness (mm): 10 / 12.5 / 15<br>Ceiling Thickness (in): 3/8 or 1/2 or 9/16<br>Min. Recessing Depth (mm): 130<br>Min. Recessing Depth (in): $5 \frac{1}{8}$<br>Light Distribution: Adjustable / Downlight<br>Weight (kg): 0.484<br>Weight (lbs): 1.07<br>Fixture Finish: SSR / BKV / CWI / CRY / HAB / UFT / ITA / RUA / FTG / MYG /<br>LOD / PUS / FRO / FUP / KIA / POP / BLS / SPG / MEY / GOH / GUM / CHC /<br>COM / ABZ / JAG / OBR / MOS / ROR<br>Fixture Material: Aluminum Die Cast<br>Cut-out Measurements: 98mm / 3 7/8"                                                                                                                                                                                                                                                                                                                                                                                                                                                                                                                                                                                                                                                                                                                                                                                                                                                                                                                                                                                                                                                                                                                                                                                                                                                                                                                                                                                              | Subseries: Bioniq Round Adjustable                                      |
| Mounting Type: Recessed<br>Mounting Location: Ceiling<br>Subcategory: Downlight<br><b>PHYSICAL</b><br>Shape: Round<br>Diameter (mm): 107<br>Diameter (in): $4 \frac{3}{16}$<br>Height (mm): 112<br>Height (in): $4 \frac{7}{16}$<br>Ceiling Thickness (mm): 10 / 12.5 / 15<br>Ceiling Thickness (mm): 10 / 12.5 / 15<br>Ceiling Thickness (in): 3/8 or 1/2 or 9/16<br>Min. Recessing Depth (mm): 130<br>Min. Recessing Depth (in): $5 \frac{1}{8}$<br>Light Distribution: Adjustable / Downlight<br>Weight (kg): 0.484<br>Weight (lbs): 1.07<br>Fixture Finish: SSR / BKV / CWI / CRY / HAB / UFT / ITA / RUA / FTG / MYG /<br>LOD / PUS / FRO / FUP / KIA / POP / BLS / SPG / MEY / GOH / GUM / CHC /<br>COM / ABZ / JAG / OBR / MOS / ROR<br>Fixture Material: Aluminum Die Cast<br>Cut-out Measurements: 98mm / 3 7/8"                                                                                                                                                                                                                                                                                                                                                                                                                                                                                                                                                                                                                                                                                                                                                                                                                                                                                                                                                                                                                                                                                                                                                                                                                                                                                                                                                                                                                         | Brand: Prolicht                                                         |
| Mounting Location: Ceiling<br>Subcategory: Downlight<br><b>PHYSICAL</b><br>Shape: Round<br>Diameter (mm): 107<br>Diameter (in): $4 \frac{3}{16}$<br>Height (mn): 112<br>Height (in): $4 \frac{7}{16}$<br>Ceiling Thickness (mm): 10 / 12.5 / 15<br>Ceiling Thickness (mm): 10 / 12.5 / 15<br>Ceiling Thickness (in): 3/8 or 1/2 or 9/16<br>Min. Recessing Depth (mm): 130<br>Min. Recessing Depth (in): $5 \frac{1}{8}$<br>Light Distribution: Adjustable / Downlight<br>Weight (kg): 0.484<br>Weight (kg): 0.484<br>Weight (lbs): 1.07<br>Fixture Finish: SSR / BKV / CWI / CRY / HAB / UFT / ITA / RUA / FTG / MYG /<br>LOD / PUS / FRO / FUP / KIA / POP / BLS / SPG / MEY / GOH / GUM / CHC /<br>COM / ABZ / JAG / OBR / MOS / ROR<br>Fixture Material: Aluminum Die Cast<br>Cut-out Measurements: 98mm / 3 7/8"                                                                                                                                                                                                                                                                                                                                                                                                                                                                                                                                                                                                                                                                                                                                                                                                                                                                                                                                                                                                                                                                                                                                                                                                                                                                                                                                                                                                                              | Division: Architectural                                                 |
| Subcategory: Downlight<br>PHYSICAL<br>Shape: Round<br>Diameter (mm): 107<br>Diameter (in): $4 \frac{3}{1_{16}}$<br>Height (mm): 112<br>Height (in): $4 \frac{7}{1_{16}}$<br>Ceiling Thickness (mm): 10 / 12.5 / 15<br>Ceiling Thickne | Mounting Type: Recessed                                                 |
| PHYSICAL   Shape: Round   Diameter (mm): 107   Diameter (in): $4 \frac{3}{1_{16}}$ Height (mm): 112   Height (in): $4 \frac{7}{1_{16}}$ Ceiling Thickness (mm): 10 / 12.5 / 15   Ceiling Thickness (mm): 130   Min. Recessing Depth (mm): 130   Min. Recessing Depth (in): 5 $\frac{1}{8}$ Light Distribution: Adjustable / Downlight   Weight (kg): 0.484   Weight (lbs): 1.07   Fixture Finish: SSR / BKV / CWI / CRY / HAB / UFT / ITA / RUA / FTG / MYG / LOD / PUS / FRO / FUP / KIA / POP / BLS / SPG / MEY / GOH / GUM / CHC / COM / ABZ / JAG / OBR / MOS / ROR   Fixture Material: Aluminum Die Cast   Cut-out Measurements: 98mm / 3 7/8"                                                                                                                                                                                                                                                                                                                                                                                                                                                                                                                                                                                                                                                                                                                                                                                                                                                                                                                                                                                                                                                                                                                                                                                                                                                                                                                                                                                                                           | Mounting Location: Ceiling                                              |
| Shape: Round<br>Diameter (mm): 107<br>Diameter (in): 4 ${}^3\!/_{16}$<br>Height (mm): 112<br>Height (in): 4 ${}^7\!/_{16}$<br>Ceiling Thickness (mm): 10 / 12.5 / 15<br>Ceiling Thickness (mm): 10 / 12.5 / 15<br>Ceiling Thickness (in): 3/8 or 1/2 or 9/16<br>Min. Recessing Depth (mm): 130<br>Min. Recessing Depth (in): 5 ${}^7\!/_6$<br>Light Distribution: Adjustable / Downlight<br>Weight (kg): 0.484<br>Weight (kg): 0.484<br>Weight (lbs): 1.07<br>Fixture Finish: SSR / BKV / CWI / CRY / HAB / UFT / ITA / RUA / FTG / MYG /<br>LOD / PUS / FRO / FUP / KIA / POP / BLS / SPG / MEY / GOH / GUM / CHC /<br>COM / ABZ / JAG / OBR / MOS / ROR<br>Fixture Material: Aluminum Die Cast<br>Cut-out Measurements: 98mm / 3 7/8"                                                                                                                                                                                                                                                                                                                                                                                                                                                                                                                                                                                                                                                                                                                                                                                                                                                                                                                                                                                                                                                                                                                                                                                                                                                                                                                                                                                                                                                                                                           | Subcategory: Downlight                                                  |
| Diameter (mm): 107<br>Diameter (in): 4 $\frac{3}{1_{16}}$<br>Height (mm): 112<br>Height (in): 4 $\frac{7}{1_{16}}$<br>Ceiling Thickness (mm): 10 / 12.5 / 15<br>Ceiling Thickness (mm): 10 / 12.5 / 15<br>Ceiling Thickness (in): 3/8 or 1/2 or 9/16<br>Min. Recessing Depth (mm): 130<br>Min. Recessing Depth (in): 5 $\frac{1}{3}$<br>Light Distribution: Adjustable / Downlight<br>Weight (kg): 0.484<br>Weight (lbs): 1.07<br>Fixture Finish: SSR / BKV / CWI / CRY / HAB / UFT / ITA / RUA / FTG / MYG /<br>LOD / PUS / FRO / FUP / KIA / POP / BLS / SPG / MEY / GOH / GUM / CHC /<br>COM / ABZ / JAG / OBR / MOS / ROR<br>Fixture Material: Aluminum Die Cast<br>Cut-out Measurements: 98mm / 3 7/8"                                                                                                                                                                                                                                                                                                                                                                                                                                                                                                                                                                                                                                                                                                                                                                                                                                                                                                                                                                                                                                                                                                                                                                                                                                                                                                                                                                                                                                                                                                                                       | PHYSICAL                                                                |
| Diameter (in): $4\frac{3}{1_{16}}$<br>Height (mm): 112<br>Height (in): $4\frac{7}{1_{16}}$<br>Ceiling Thickness (mm): 10 / 12.5 / 15<br>Ceiling Thickness (mm): 10 / 12.5 / 15<br>Ceiling Thickness (mm): 10 / 12.5 / 15<br>Ceiling Thickness (mm): 130<br>Min. Recessing Depth (mm): 130<br>Min. Recessing Depth (in): $5\frac{1}{8}$<br>Light Distribution: Adjustable / Downlight<br>Weight (kg): 0.484<br>Weight (lbs): 1.07<br>Fixture Finish: SSR / BKV / CWI / CRY / HAB / UFT / ITA / RUA / FTG / MYG /<br>LOD / PUS / FRO / FUP / KIA / POP / BLS / SPG / MEY / GOH / GUM / CHC /<br>COM / ABZ / JAG / OBR / MOS / ROR<br>Fixture Material: Aluminum Die Cast<br>Cut-out Measurements: 98mm / 3 7/8"                                                                                                                                                                                                                                                                                                                                                                                                                                                                                                                                                                                                                                                                                                                                                                                                                                                                                                                                                                                                                                                                                                                                                                                                                                                                                                                                                                                                                                                                                                                                     | Shape: Round                                                            |
| Height (mm): 112<br>Height (in): 4 $\frac{7}{16}$<br>Ceiling Thickness (mm): 10 / 12.5 / 15<br>Ceiling Thickness (in): 3/8 or 1/2 or 9/16<br>Min. Recessing Depth (mm): 130<br>Min. Recessing Depth (in): 5 $\frac{1}{8}$<br>Light Distribution: Adjustable / Downlight<br>Weight (kg): 0.484<br>Weight (lbs): 1.07<br>Fixture Finish: SSR / BKV / CWI / CRY / HAB / UFT / ITA / RUA / FTG / MYG /<br>LOD / PUS / FRO / FUP / KIA / POP / BLS / SPG / MEY / GOH / GUM / CHC /<br>COM / ABZ / JAG / OBR / MOS / ROR<br>Fixture Material: Aluminum Die Cast<br>Cut-out Measurements: 98mm / 3 7/8"                                                                                                                                                                                                                                                                                                                                                                                                                                                                                                                                                                                                                                                                                                                                                                                                                                                                                                                                                                                                                                                                                                                                                                                                                                                                                                                                                                                                                                                                                                                                                                                                                                                  | Diameter (mm): 107                                                      |
| Height (in): $4 \frac{7}{I_{16}}$<br>Ceiling Thickness (mm): 10 / 12.5 / 15<br>Ceiling Thickness (in): 3/8 or 1/2 or 9/16<br>Min. Recessing Depth (mm): 130<br>Min. Recessing Depth (in): $5 \frac{1}{8}$<br>Light Distribution: Adjustable / Downlight<br>Weight (kg): 0.484<br>Weight (lbs): 1.07<br>Fixture Finish: SSR / BKV / CWI / CRY / HAB / UFT / ITA / RUA / FTG / MYG /<br>LOD / PUS / FRO / FUP / KIA / POP / BLS / SPG / MEY / GOH / GUM / CHC /<br>COM / ABZ / JAG / OBR / MOS / ROR<br>Fixture Material: Aluminum Die Cast<br>Cut-out Measurements: 98mm / 3 7/8"                                                                                                                                                                                                                                                                                                                                                                                                                                                                                                                                                                                                                                                                                                                                                                                                                                                                                                                                                                                                                                                                                                                                                                                                                                                                                                                                                                                                                                                                                                                                                                                                                                                                  | Diameter (in): 4 <sup>3</sup> / <sub>16</sub>                           |
| Ceiling Thickness (mm): 10 / 12.5 / 15<br>Ceiling Thickness (in): 3/8 or 1/2 or 9/16<br>Min. Recessing Depth (mm): 130<br>Min. Recessing Depth (in): 5 <sup>1</sup> / <sub>8</sub><br>Light Distribution: Adjustable / Downlight<br>Weight (kg): 0.484<br>Weight (lbs): 1.07<br>Fixture Finish: SSR / BKV / CWI / CRY / HAB / UFT / ITA / RUA / FTG / MYG /<br>LOD / PUS / FRO / FUP / KIA / POP / BLS / SPG / MEY / GOH / GUM / CHC /<br>COM / ABZ / JAG / OBR / MOS / ROR<br>Fixture Material: Aluminum Die Cast<br>Cut-out Measurements: 98mm / 3 7/8"                                                                                                                                                                                                                                                                                                                                                                                                                                                                                                                                                                                                                                                                                                                                                                                                                                                                                                                                                                                                                                                                                                                                                                                                                                                                                                                                                                                                                                                                                                                                                                                                                                                                                         | Height (mm): 112                                                        |
| Ceiling Thickness (in): 3/8 or 1/2 or 9/16<br>Min. Recessing Depth (mm): 130<br>Min. Recessing Depth (in): 5 ½<br>Light Distribution: Adjustable / Downlight<br>Weight (kg): 0.484<br>Weight (lbs): 1.07<br>Fixture Finish: SSR / BKV / CWI / CRY / HAB / UFT / ITA / RUA / FTG / MYG /<br>LOD / PUS / FRO / FUP / KIA / POP / BLS / SPG / MEY / GOH / GUM / CHC /<br>COM / ABZ / JAG / OBR / MOS / ROR<br>Fixture Material: Aluminum Die Cast<br>Cut-out Measurements: 98mm / 3 7/8"                                                                                                                                                                                                                                                                                                                                                                                                                                                                                                                                                                                                                                                                                                                                                                                                                                                                                                                                                                                                                                                                                                                                                                                                                                                                                                                                                                                                                                                                                                                                                                                                                                                                                                                                                             | Height (in): $4\frac{7}{16}$                                            |
| Min. Recessing Depth (mm): 130<br>Min. Recessing Depth (in): 5 $\frac{1}{8}$<br>Light Distribution: Adjustable / Downlight<br>Weight (kg): 0.484<br>Weight (lbs): 1.07<br>Fixture Finish: SSR / BKV / CWI / CRY / HAB / UFT / ITA / RUA / FTG / MYG /<br>LOD / PUS / FRO / FUP / KIA / POP / BLS / SPG / MEY / GOH / GUM / CHC /<br>COM / ABZ / JAG / OBR / MOS / ROR<br>Fixture Material: Aluminum Die Cast<br>Cut-out Measurements: 98mm / 3 7/8"                                                                                                                                                                                                                                                                                                                                                                                                                                                                                                                                                                                                                                                                                                                                                                                                                                                                                                                                                                                                                                                                                                                                                                                                                                                                                                                                                                                                                                                                                                                                                                                                                                                                                                                                                                                               | Ceiling Thickness (mm): 10 / 12.5 / 15                                  |
| Min. Recessing Depth (in): 5 ½<br>Light Distribution: Adjustable / Downlight<br>Weight (kg): 0.484<br>Weight (lbs): 1.07<br>Fixture Finish: SSR / BKV / CWI / CRY / HAB / UFT / ITA / RUA / FTG / MYG /<br>LOD / PUS / FRO / FUP / KIA / POP / BLS / SPG / MEY / GOH / GUM / CHC /<br>COM / ABZ / JAG / OBR / MOS / ROR<br>Fixture Material: Aluminum Die Cast<br>Cut-out Measurements: 98mm / 3 7/8"                                                                                                                                                                                                                                                                                                                                                                                                                                                                                                                                                                                                                                                                                                                                                                                                                                                                                                                                                                                                                                                                                                                                                                                                                                                                                                                                                                                                                                                                                                                                                                                                                                                                                                                                                                                                                                             | Ceiling Thickness (in): 3/8 or 1/2 or 9/16                              |
| Light Distribution: Adjustable / Downlight<br>Weight (kg): 0.484<br>Weight (lbs): 1.07<br>Fixture Finish: SSR / BKV / CWI / CRY / HAB / UFT / ITA / RUA / FTG / MYG /<br>LOD / PUS / FRO / FUP / KIA / POP / BLS / SPG / MEY / GOH / GUM / CHC /<br>COM / ABZ / JAG / OBR / MOS / ROR<br>Fixture Material: Aluminum Die Cast<br>Cut-out Measurements: 98mm / 3 7/8"                                                                                                                                                                                                                                                                                                                                                                                                                                                                                                                                                                                                                                                                                                                                                                                                                                                                                                                                                                                                                                                                                                                                                                                                                                                                                                                                                                                                                                                                                                                                                                                                                                                                                                                                                                                                                                                                               | Min. Recessing Depth (mm): 130                                          |
| Weight (kg): 0.484<br>Weight (lbs): 1.07<br>Fixture Finish: SSR / BKV / CWI / CRY / HAB / UFT / ITA / RUA / FTG / MYG /<br>LOD / PUS / FRO / FUP / KIA / POP / BLS / SPG / MEY / GOH / GUM / CHC /<br>COM / ABZ / JAG / OBR / MOS / ROR<br>Fixture Material: Aluminum Die Cast<br>Cut-out Measurements: 98mm / 3 7/8"                                                                                                                                                                                                                                                                                                                                                                                                                                                                                                                                                                                                                                                                                                                                                                                                                                                                                                                                                                                                                                                                                                                                                                                                                                                                                                                                                                                                                                                                                                                                                                                                                                                                                                                                                                                                                                                                                                                             | Min. Recessing Depth (in): 5 $\frac{1}{8}$                              |
| Weight (lbs): 1.07<br>Fixture Finish: SSR / BKV / CWI / CRY / HAB / UFT / ITA / RUA / FTG / MYG /<br>LOD / PUS / FRO / FUP / KIA / POP / BLS / SPG / MEY / GOH / GUM / CHC /<br>COM / ABZ / JAG / OBR / MOS / ROR<br>Fixture Material: Aluminum Die Cast<br>Cut-out Measurements: 98mm / 3 7/8"                                                                                                                                                                                                                                                                                                                                                                                                                                                                                                                                                                                                                                                                                                                                                                                                                                                                                                                                                                                                                                                                                                                                                                                                                                                                                                                                                                                                                                                                                                                                                                                                                                                                                                                                                                                                                                                                                                                                                   | Light Distribution: Adjustable / Downlight                              |
| Fixture Finish: SSR / BKV / CWI / CRY / HAB / UFT / ITA / RUA / FTG / MYG /<br>LOD / PUS / FRO / FUP / KIA / POP / BLS / SPG / MEY / GOH / GUM / CHC /<br>COM / ABZ / JAG / OBR / MOS / ROR<br>Fixture Material: Aluminum Die Cast<br>Cut-out Measurements: 98mm / 3 7/8"                                                                                                                                                                                                                                                                                                                                                                                                                                                                                                                                                                                                                                                                                                                                                                                                                                                                                                                                                                                                                                                                                                                                                                                                                                                                                                                                                                                                                                                                                                                                                                                                                                                                                                                                                                                                                                                                                                                                                                         | Weight (kg): 0.484                                                      |
| LOD / PUS / FRO / FUP / KIA / POP / BLS / SPG / MEY / GOH / GUM / CHC /<br>COM / ABZ / JAG / OBR / MOS / ROR<br>Fixture Material: Aluminum Die Cast<br>Cut-out Measurements: 98mm / 3 7/8"                                                                                                                                                                                                                                                                                                                                                                                                                                                                                                                                                                                                                                                                                                                                                                                                                                                                                                                                                                                                                                                                                                                                                                                                                                                                                                                                                                                                                                                                                                                                                                                                                                                                                                                                                                                                                                                                                                                                                                                                                                                        | Weight (lbs): 1.07                                                      |
| Cut-out Measurements: 98mm / 3 7/8"                                                                                                                                                                                                                                                                                                                                                                                                                                                                                                                                                                                                                                                                                                                                                                                                                                                                                                                                                                                                                                                                                                                                                                                                                                                                                                                                                                                                                                                                                                                                                                                                                                                                                                                                                                                                                                                                                                                                                                                                                                                                                                                                                                                                               | LOD / PUS / FRO / FUP / KIA / POP / BLS / SPG / MEY / GOH / GUM / CHC / |
|                                                                                                                                                                                                                                                                                                                                                                                                                                                                                                                                                                                                                                                                                                                                                                                                                                                                                                                                                                                                                                                                                                                                                                                                                                                                                                                                                                                                                                                                                                                                                                                                                                                                                                                                                                                                                                                                                                                                                                                                                                                                                                                                                                                                                                                   | Fixture Material: Aluminum Die Cast                                     |
|                                                                                                                                                                                                                                                                                                                                                                                                                                                                                                                                                                                                                                                                                                                                                                                                                                                                                                                                                                                                                                                                                                                                                                                                                                                                                                                                                                                                                                                                                                                                                                                                                                                                                                                                                                                                                                                                                                                                                                                                                                                                                                                                                                                                                                                   | Cut-out Measurements: 98mm / 3 7/8"                                     |
|                                                                                                                                                                                                                                                                                                                                                                                                                                                                                                                                                                                                                                                                                                                                                                                                                                                                                                                                                                                                                                                                                                                                                                                                                                                                                                                                                                                                                                                                                                                                                                                                                                                                                                                                                                                                                                                                                                                                                                                                                                                                                                                                                                                                                                                   | ELECTRICAL                                                              |