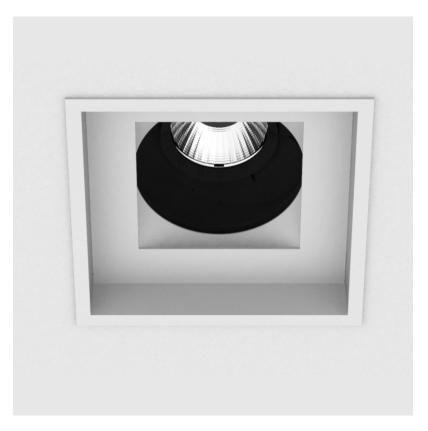

## **BIONIQ ROUND ADJUSTABLE RECESSED**

#### GENERAL

| Series: Bioniq                                                                                                                                         |
|--------------------------------------------------------------------------------------------------------------------------------------------------------|
| Subseries: Bioniq Round Adjustable                                                                                                                     |
| Brand: Prolicht                                                                                                                                        |
| Division: Architectural                                                                                                                                |
| Mounting Type: Recessed                                                                                                                                |
| Mounting Location: Ceiling                                                                                                                             |
| Subcategory: Downlight                                                                                                                                 |
| PHYSICAL                                                                                                                                               |
| Shape: Round                                                                                                                                           |
| Diameter (mm): 107                                                                                                                                     |
| Diameter (in): $4\frac{3}{16}$                                                                                                                         |
| Height (mm): 112                                                                                                                                       |
| Height (in): $4\frac{7}{16}$                                                                                                                           |
| Ceiling Thickness (mm): 10 / 12.5 / 15                                                                                                                 |
| Ceiling Thickness (in): 3/8 or 1/2 or 9/16                                                                                                             |
| Min. Recessing Depth (mm): 130                                                                                                                         |
| Min. Recessing Depth (in): 5 1/8                                                                                                                       |
| Light Distribution: Adjustable / Downlight                                                                                                             |
| Weight (kg): 0.46                                                                                                                                      |
| Weight (lbs): 1.01                                                                                                                                     |
| Fixture Finish: SSR / BKV / CWI / CRY / HAB / UFT / ITA / RUA / FTG / MYG /<br>LOD / PUS / FRO / FUP / KIA / POP / BLS / SPG / MEY / GOH / GUM / CHC / |
| COM / ABZ / JAG / OBR / MOS / ROR                                                                                                                      |
| Fixture Material: Aluminum Die Cast                                                                                                                    |
| Cut-out Measurements: 98mm / 3 7/8"                                                                                                                    |
| ELECTRICAL                                                                                                                                             |
| Lamp Types LED (Zhaga Standard)                                                                                                                        |

#### OPTICAL

Reflector°: 20 / 40 / 60

Adjustability: Rotational 355°; Tilt 30°