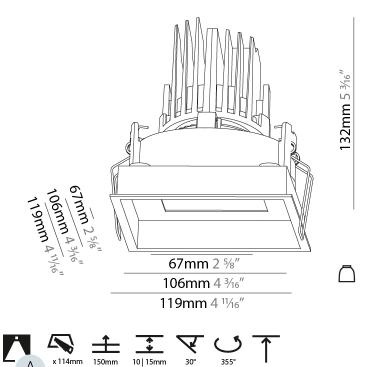

#### GENERAL

| Series: Bioniq                                                                                                                                         |
|--------------------------------------------------------------------------------------------------------------------------------------------------------|
| Subseries: Bioniq Round Adjustable                                                                                                                     |
| Brand: Prolicht                                                                                                                                        |
| Division: Architectural                                                                                                                                |
| Mounting Type: Recessed                                                                                                                                |
| Mounting Location: Ceiling                                                                                                                             |
| Subcategory: Downlight                                                                                                                                 |
| PHYSICAL                                                                                                                                               |
| Shape: Round                                                                                                                                           |
| Diameter (mm): 107                                                                                                                                     |
| Diameter (in): $4\frac{3}{16}$                                                                                                                         |
| Height (mm): 112                                                                                                                                       |
| Height (in): $4\frac{7}{16}$                                                                                                                           |
| Ceiling Thickness (mm): 10 / 12.5 / 15                                                                                                                 |
| Ceiling Thickness (in): 3/8 or 1/2 or 9/16                                                                                                             |
| Min. Recessing Depth (mm): 130                                                                                                                         |
| Min. Recessing Depth (in): 5 1/8                                                                                                                       |
| Light Distribution: Adjustable / Downlight                                                                                                             |
| Weight (kg): 0.46                                                                                                                                      |
| Weight (lbs): 1.01                                                                                                                                     |
| Fixture Finish: SSR / BKV / CWI / CRY / HAB / UFT / ITA / RUA / FTG / MYG /<br>LOD / PUS / FRO / FUP / KIA / POP / BLS / SPG / MEY / GOH / GUM / CHC / |
| COM / ABZ / JAG / OBR / MOS / ROR                                                                                                                      |
| Fixture Material: Aluminum Die Cast                                                                                                                    |
| Cut-out Measurements: 98mm / 3 7/8"                                                                                                                    |
| ELECTRICAL                                                                                                                                             |
| Lamp Types LED (Zhaga Standard)                                                                                                                        |

#### OPTICAL

Reflector°: 20 / 40 / 60

Adjustability: Rotational 355°; Tilt 30°

Ø 107mm 4 3/16"

Zaneen Group Inc. © 2024, T 1800-388-3382, F 416-247-9319, www.zaneen.com

Available for International specifications by adding 'INT' at the end of the existing Model #. For assistance on 'custom' specifications, contact zteam@zaneen.com.